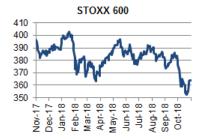

# **DAILY OVERVIEW**OF GLOBAL MARKETS & THE SEE REGION

Tuesday of November 2018

| Stock market | s        |       |       | FOREX   |        |      |       | Government E | Bonds |       |          | Commodities |      |       |        |
|--------------|----------|-------|-------|---------|--------|------|-------|--------------|-------|-------|----------|-------------|------|-------|--------|
|              | Last     | ΔD    | ΔΥΤΟ  |         | Last   | ΔD   | ΔΥΤΟ  | (yields)     | Last  | ΔDbps | ΔYTD bps |             | Last | ΔD    | ΔΥΤΟ   |
| S&P 500      | 2738.31  | 0.6%  | 2.4%  | EUR/USD | 1.142  | 0.1% | -4.9% | UST - 10yr   | 3.20  | 0     | 80       | GOLD        | 1235 | 0.3%  | -5.2%  |
| Nikkei 225   | 22147.75 | 1.1%  | -2.7% | GBP/USD | 1.307  | 0.2% | -3.3% | Bund-10yr    | 0.43  | 0     | 0        | BRENT CRUDE | 73   | -0.3% | 9.1%   |
| STOXX 600    | 363.30   | -0.1% | -6.6% | USD/JPY | 113.18 | 0.0% | -0.4% | JGB - 10yr   | 0.13  | 0     | 8        | LMEX        | 2917 | -1.2% | -14.7% |