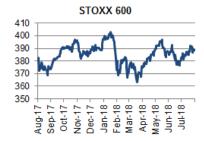

#### **GLOBAL MARKETS** Stock markets FOREX Government Bonds Commodities Last Last ΔD ΔYTD Last ΔD ΔYTD ΔD $\Delta YTD$ (yields) Last ΔDbps ΔYTD bps S&P 500 2840.35 0.5% 6.2% EUR/USD 1.1566 0.0% -3.7% UST - 10yr 2.95 0 54 GOLD 1212 -0.1% -7.0% Nikkei 225 -0.1% -1.1% GBP/USD 1.2977 -0.2% -4.0% Bund-10yr 0.41 0 BRENT CRUDE 74 0.4% 9.9% 1.3% JGB - 10yr 0.11 2988 0.8% -12.69 STOXX 600 388.50 -0.2% USD/JPY 111.28 0.0% 0 **LMEX**