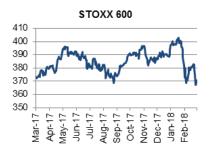

# GLOBAL MARKETS Stock markets FOREX Government Bonds Commodities Last \( \Delta D \) \( \Delta YTD \) \( \Last \) \( \Delta D \) \( \Delta YTD \) \( \Delta S \) \( \Delta

|            | Last     | ΔD   | ΔYTD  |         | Last   | ΔD    | ΔYTD | (yields)   | Last | ΔDbps | ΔYTD bps |             | Last | ΔD    | ΔYTD  |
|------------|----------|------|-------|---------|--------|-------|------|------------|------|-------|----------|-------------|------|-------|-------|
| S&P 500    | 2720.94  | 1.1% | 1.8%  | EUR/USD | 1.2335 | 0.0%  | 2.7% | UST - 10yr | 2.88 | 0     | 47       | GOLD        | 1321 | 0.1%  | 1.4%  |
| Nikkei 225 | 21417.76 | 1.8% | -5.9% | GBP/USD | 1.3821 | -0.4% | 2.2% | Bund-10yr  | 0.65 | 0     | 22       | BRENT CRUDE | 66   | 0.0%  | -2.0% |
| STOXX 600  | 370.87   | 1.0% | -4.7% | USD/JPY | 106.13 | 0.1%  | 6.2% | JGB - 10yr | 0.06 | 1     | 1        | LMEX        | 3309 | -0.2% | -3.2% |