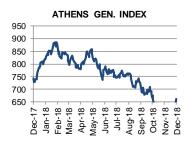

Eurobank

GREECE: The European Commission presented yesterday to the Eurogroup the first enhanced surveillance report for Greece, which according to Eurogroup President Mario Centeno, shows some good progress although more is needed with regard to privatisations, arrears clearance, insolvency legislation and product market reform. On the economic data front the s.a. IHS Markit Greece Manufacturing Purchasing Managers' Index (PMI) registered 54.0 in November, up from 53.1 in October and at the highest level of the past six months.

## **GREECE**

The European Commission presented yesterday to the Eurogroup the first enhanced surveillance report for Greece, which according to Eurogroup President Mario Centeno, shows some good progress. The Eurogroup also welcomed that the 2019 primary surplus target of 3.5% of GDP is projected to be met as it has been in the two previous years as well. At the same time it was acknowledged that more progress is needed in some areas, particularly privatisations, arrears clearance, insolvency legislation and product market reform. On the economic data front the s.a. IHS Markit Greece Manufacturing Purchasing Managers' Index (PMI) registered 54.0 in November, up from 53.1 in October and at the highest level of the past six months. Output rose on the back of greater order volumes attributed to higher domestic client demand, which some panelists linked to a rise in tourism-related activity. On the flipside, export orders expanded at the weakest pace in 14 months. Stronger demand led to expanded workforce numbers with the rate of job creation being one of the quickest since data collection began in 1999. That said, backlogs fell for the eighth successive month and at the second-quickest pace in 2018 so far.