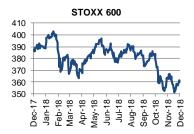

Eurobank

GREECE: The European Commission presented yesterday to the Eurogroup the first enhanced surveillance report for Greece, which according to Eurogroup President Mario Centeno, shows some good progress although more is needed with regard to privatisations, arrears clearance, insolvency legislation and product market reform. On the economic data front the s.a. IHS Markit Greece Manufacturing Purchasing Managers' Index (PMI) registered 54.0 in November, up from 53.1 in October and at the highest level of the past six months.

## **GREECE**

The European Commission presented yesterday to the Eurogroup the first enhanced surveillance report for Greece, which according to Eurogroup President Mario Centeno, shows some good progress. The Eurogroup also welcomed that the 2019 primary surplus target of 3.5% of GDP is projected to be met as it has been in the two previous years as well. At the same time it was acknowledged that more progress is needed in some areas, particularly privatisations, arrears clearance, insolvency legislation and product market reform. On the economic data front the s.a. IHS Markit Greece Manufacturing Purchasing Managers' Index (PMI) registered 54.0 in November, up from 53.1 in October and at the highest level of the past six months. Output rose on the back of greater order volumes attributed to higher domestic client demand, which some panelists linked to a rise in tourism-related activity. On the flipside, export orders expanded at the weakest pace in 14 months. Stronger demand led to expanded workforce numbers with the rate of job creation being one of the quickest since data collection began in 1999. That said, backlogs fell for the eighth successive month and at the second-quickest pace in 2018 so far.