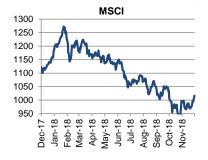

# **WORLD ECONOMIC & MARKET DEVELOPMENTS**

GLOBAL MARKETS: Yesterday's market relief following the ceasefire trade agreement between the US President and his Chinese counterpart on the sidelines of the G20 meeting proved short-lived. European bourses opened lower today and US stock futures point to a lower opening on market uncertainty over whether a permanent trade deal can be sealed in such a limited period of time. Against this background, core government bonds extended recent gains. The US 2/10-yr yield spread narrowed to its lowest level in 2 ½ months while the 3/5-yr yield curve inverted yesterday for the first time since 2007. In FX markets, the USD remained under pressure following a recent downward shift in short-term Fed rate tightening expectations. In the absence of major data releases today, focus is on the UK where the House of Commons starts debating the government's Brexit deal ahead of the 11 December vote.

# Latest world economic & market developments

**GLOBAL MARKETS** 

Yesterday's market relief following the ceasefire trade agreement between the US President and his Chinese counterpart on the sidelines of the G20 meeting proved shortlived. European bourses opened lower today and US stock futures point to a lower opening on market uncertainty over whether a permanent trade deal can be sealed in such a limited period of time. There is also confusion over whether the starting day of the ceasefire period is 1 December or 1 January following unclear comments by a couple of high level US government officials. Adding to the above, market worries over the global growth outlook prevail as the existing US tariffs on Chinse imports and China's retaliatory measures remain in place in spite of the ceasefire agreement. Against this background, core government bonds extended recent gains with the 10-yr UST yield falling to 2.95% earlier today after moving below 3.00% on Monday for the first time in the last 21/2 months. With long-dated US paper continuing to outperform, the 2/10-yr yield curve undertook some further bullish flattening with the corresponding spread narrowing to 14.5bps earlier today, the flattest in over a decade. Looking at the front end, the 3/5-yr yield curve inverted yesterday for the first time since 2007 standing at a low of -0.9bps earlier today. The 2/5-yr yield curve followed suit today with the corresponding spread narrowing to -o.8bps with investors wondering whether the closely watched 2/10-yr part of the yield curve will also invert, a perceived signal of an impending recession. In FX markets, the USD remained under pressure following a recent downward shift in shortterm Fed rate tightening expectations after the latest comments by Fed Chair Jerome Powell and the minutes of the November FOMC meeting raised market talk that the end of the Central Bank's rate tightening cycle may be closer than expected. However, the EUR has failed so far to benefit much from the USD's recent weakness hovering around 1.1390 in early European trade at the time of writing, 0.3% higher on the day but still below the 1.1450/1.1500 technically important area on the back of ongoing worries over the Eurozone's growth outlook and prevailing Brexit uncertainty. Market reports conveying that the Italian government is negotiating with the EU to reduce its 2019 fiscal budget deficit to 2.0% of GDP or lower, failed to exert a significant positive impact on the EUR. In the absence of major data releases today, focus is on the UK where the House of Commons starts debating the government's Brexit deal ahead of the 11 December vote.