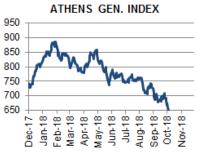

Eurobank

**GREECE:** At today's Eurogroup the European Commission will present to ministers the first enhanced surveillance report for Greece. According to press reports, the Eurogroup may also briefly discuss the household insolvency framework, which is set to expire on 31 December 2018, as well as recent court rulings that may pose a fiscal risk for the period ahead. A more in-depth examination of Greece's progress in reforms and privatisations is expected in the second enhanced surveillance review, due in February 2019, which will also determine the return of SMP/ANFA profits.

### **GREECE**

At today's Eurogroup the European Commission will present to ministers the first enhanced surveillance report for Greece. According to press reports, the Eurogroup may also discuss the household insolvency framework, which is set to expire on 31 December 2018, as well as recent court rulings that may pose a fiscal risk for the period ahead. As regards the first issue, the Greek government would reportedly prefer to extend the existing legal framework (law 3869/2010) for one year but European partners are likely to object to that on the grounds that it provides protection to strategic defaulters. Consequently, the Greek side is expected to present an alternative scheme, which may entail stricter eligibility criteria or a significant decrease to the minimum value of the first residence that enjoys protection. With regard to the second issue, according to the enhanced surveillance report, "the Greek authorities should monitor fiscal risks, including court rulings, and are invited to take offsetting measures as needed to meet the mediumterm fiscal targets in the context of the Medium-Term Fiscal Strategy (MTFS) and its annual updates". A more in-depth examination of Greece's progress in reforms and privatisations is expected in the second enhanced surveillance review, due in February 2019, which will also determine the return of SMP/ANFA profits. In other news, the Public Debt Management Agency (PDMA) is reportedly planning to tap the financial markets again in 2019 in order to raise funds of c. EUR7 billion. Should financial conditions be favourable, the PDMA will initially roll-over the 5-year GGB issued in 2014 and then proceed with the issuance of a 10-year GGB.