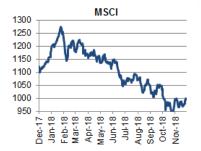

### **WORLD ECONOMIC & MARKET DEVELOPMENTS**

**GLOBAL MARKETS:** The meeting between US President Donald Trump and his Chinse counterpart Xi Jinping on the sidelines of the G20 meeting led to an agreement for the US to postpone the scheduled tariff increase. In return, China will purchase a "very substantial" amount of US goods in order to reduce the trade deficit with the US. The two leaders also agreed to engage in a new round of trade discussions in mid-December aiming to reach a final agreement within 90 days. If no agreement has been reached by the end of this period, the US 10% tariff rate will be raised to 25%. In reaction to the US/China trade dispute ceasefire, global equity markets were firmer in early trade on Monday, core government bond yields inched higher and the USD lost some ground. Fed Chair Jerome Powell testifies before the Joint Economic Committee of Congress on Thursday while in the UK, the debate in the House of Commons on the Brexit Withdrawal Agreement and the Political Declaration commences on Tuesday ahead of the planned vote on 11 December.

### Latest world economic & market developments

**GLOBAL MARKETS** 

The meeting between US President Donald Trump and his Chinse counterpart Xi Jinping on the sidelines of the G20 meeting led to an agreement for the US to postpone the scheduled tariff increase. That means the US will not raise the 10% tariff rate on \$200bn worth of Chinese imports on 1 January 2019, as initially planned. In return, China will purchase a "very substantial" amount of US goods, including farm, energy and industrial goods, in order to reduce the trade deficit with the US. The two leaders also agreed to engage in a new round of trade discussions in mid-December aiming to reach a final agreement within 90 days. According to the US, discussions will focus on structural changes pertaining to "forced technology transfer, intellectual property protection, nontariff barriers, cyber intrusions and cyber theft, services and agriculture". If no agreement has been reached by the end of this period, the 10% tariff rate will be raised to 25%. In reaction to the US/China trade dispute ceasefire, global equity markets were firmer in early trade on Monday, core government bond yields inched higher and the USD lost some ground. Fed Chair Jerome Powell testifies before the Joint Economic Committee of Congress on Thursday where he is likely to support the prevailing market view that, although a 25bps rate hike at the December meeting is highly likely, future rate moves will largely be guided by incoming data. On the data front, major releases this week include Monday's US ISM report for the manufacturing sector ahead of Friday's non-farm payrolls report which is likely to show continuing upward pressure from the tightening labor market on wage growth. In the Eurozone, attention is on Q3 wage growth data and the final Q<sub>3</sub> GDP growth figures, both on Friday while the ECOFIN Council convenes on Tuesday and is likely to give its consent for the formal start of an Excessive Deficit Procedure against Italy. In the UK, the debate in the House of Commons on the Brexit deal commences on Tuesday ahead of the planned vote on 11 December.