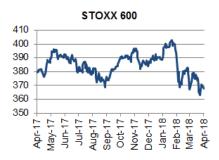

# **WORLD ECONOMIC & MARKET DEVELOPMENTS**

**GLOBAL MARKETS:** Market concerns about the global growth outlook due to escalating trade tensions between the US and China are rising while the threat of government regulation has fueled worries over the outlook of technology shares. Taking their lead from Wall Street's losses overnight, major European bourses remained under pressure today while the USD was weaker against most of its currency peers. Elsewhere, US Treasuries were weaker on the day after the release of the US ISM manufacturing report for March revealed an increase in the prices index to the highest level in nearly seven years.

# **GLOBAL MARKETS**

Taking their lead from Wall Street's losses overnight, major European bourses remained under pressure today on the back of increased concerns about the global growth outlook due to escalating trade tensions between the US and China. In retaliation for China's intellectual property practices following an investigation under Section 301 of the 1974 US Trade Act, the US administration is expected to unveil later this week a list of Chinese imports worth up to \$50-60bn to be covered by the proposed US tariffs. On its part, China reportedly warned that it will take counter-measures of the "same proportion" and scale if the US imposes more tariffs on Chinese good. According to the same reports, the tariffs up to 25% on 128 US goods that China unveiled on Sunday were in response to the US duties on imports of aluminum and steel and not the Section 301 investigation. Adding to reduced appetite for risk taking, the threat of government regulation has fueled worries over the outlook of technology shares. US President Donald Trump attacked Amazon. Com Inc, the world's largest online retailer, over the pricing of its deliveries through the United States Post Service and vowed unspecified changes, accusing the company of not paying enough taxes to state and local governments, taking advantage of the US postal system and putting small retailers out of business. In FX markets, the DXY index was 0.2% weaker on the day with the EUR/USD recovering modestly to levels around 1.2320/25 in European trade at the time of writing after ending at 1.2300 in the prior session. High-yielding currencies including the CAD, the AUD and the NZD were also firmer against the USD while the USD/JPY gained some ground revisiting levels slightly above 106.00 earlier today after ending at 105.88 on Monday. Elsewhere, US Treasuries were weaker on the day after the release of the US ISM manufacturing report for March revealed an increase in the prices index to the highest level in nearly seven years. The 2-yr yield rose by 2.4bps to resulting in a modest bear-flattening.