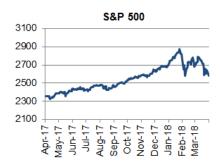

# **WORLD ECONOMIC & MARKET DEVELOPMENTS**

**GLOBAL MARKETS:** Market concerns about the global growth outlook due to escalating trade tensions between the US and China are rising while the threat of government regulation has fueled worries over the outlook of technology shares. Taking their lead from Wall Street's losses overnight, major European bourses remained under pressure today while the USD was weaker against most of its currency peers. Elsewhere, US Treasuries were weaker on the day after the release of the US ISM manufacturing report for March revealed an increase in the prices index to the highest level in nearly seven years.

# **GLOBAL MARKETS**

Taking their lead from Wall Street's losses overnight, major European bourses remained under pressure today on the back of increased concerns about the global growth outlook due to escalating trade tensions between the US and China. In retaliation for China's intellectual property practices following an investigation under Section 301 of the 1974 US Trade Act, the US administration is expected to unveil later this week a list of Chinese imports worth up to \$50-60bn to be covered by the proposed US tariffs. On its part, China reportedly warned that it will take counter-measures of the "same proportion" and scale if the US imposes more tariffs on Chinese good. According to the same reports, the tariffs up to 25% on 128 US goods that China unveiled on Sunday were in response to the US duties on imports of aluminum and steel and not the Section 301 investigation. Adding to reduced appetite for risk taking, the threat of government regulation has fueled worries over the outlook of technology shares. US President Donald Trump attacked Amazon. Com Inc, the world's largest online retailer, over the pricing of its deliveries through the United States Post Service and vowed unspecified changes, accusing the company of not paying enough taxes to state and local governments, taking advantage of the US postal system and putting small retailers out of business. In FX markets, the DXY index was 0.2% weaker on the day with the EUR/USD recovering modestly to levels around 1.2320/25 in European trade at the time of writing after ending at 1.2300 in the prior session. High-yielding currencies including the CAD, the AUD and the NZD were also firmer against the USD while the USD/JPY gained some ground revisiting levels slightly above 106.00 earlier today after ending at 105.88 on Monday. Elsewhere, US Treasuries were weaker on the day after the release of the US ISM manufacturing report for March revealed an increase in the prices index to the highest level in nearly seven years. The 2-yr yield rose by 2.4bps to resulting in a modest bear-flattening.