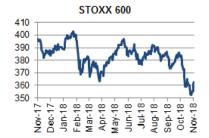

#### **WORLD ECONOMIC & MARKET DEVELOPMENTS**

**GLOBAL MARKETS:** In FX markets, the GBP gained across the board supported by UK press reports suggesting that UK Prime Minister Theresa May has reached a tentative agreement with EU27 that would give UK financial services firms continued access to European markets after Brexit. Meanwhile, the EUR/USD was firmer on the day, albeit still within recent ranges, in the wake of yesterday's flash Eurozone inflation report which supported the view that the ECB could end its asset purchases programme in end-December, as planned, and deliver a rate hike in late Q3/early Q4 next year. Today, focus will be on the UK with the BoE expected to announce the outcome of the latest MPC meeting and publish its updated Inflation Report.

#### **GLOBAL MARKETS**

The majority of European bourses opened modestly higher today, taking their lead from Wall Street's positive performance overnight favored by positive US company earnings results while bargain hunting following recent hefty losses on the back of market concerns over a slower global growth momentum and ongoing US/China trade dispute, also helped. Turning to FX markets, the GBP gained across the board supported by UK press reports suggesting that UK Prime Minister Theresa May has reached a tentative agreement with EU27 that would give UK financial services firms continued access to European markets after Brexit. As per the same sources, in a letter to the Commons Brexit committee that was published yesterday, UK Brexit Secretary Dominic Raab said that the government expects to have the said deal completed within three weeks and expressed optimism that, although the Northern Irish backstop is still a matter of "concern", the two sides are not far from a deal on the issue. The GBP/USD gained 1.1% on the day hitting a multi-session peak of 1.2909 earlier today while the EUR/GBP was standing slightly above o.88oo at the time of writing, o.6% weaker compared to Wednesday's settlement as Italian budget worries continued to exert a negative impact. Meanwhile, the EUR/USD was firmer on the day, albeit still within recent ranges, in the wake of yesterday's flash Eurozone inflation report, which supported the view that the ECB could end its asset purchases programme in end-December, as planned, and deliver a rate hike in late Q3/early Q4 next year. Headline inflation rose to 2.2%YoY in October from 2.1%YoY in the prior month while core inflation increased to 1.1% vs. 0.9%YoY in September, as expected, mainly driven by higher core services inflation. Today, focus will be on the UK with the BoE expected to announce the outcome of the latest MPC meeting and publish its updated Inflation Report. Expectations are for a unanimous vote in favor of stable interest rates with the BoE waiting for more clarity from Brexit negotiations before resuming its rate tightening cycle.