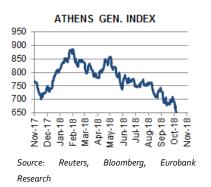

Eurobank

**GREECE:** According to the World Bank Doing Business 2019 report, Greece scores 72<sup>nd</sup> among 190 countries with the OECD figure at 18. Its ease of doing business score stands at 68.08 (DB 2019 score) from 68.20 (DB 2018 score) with the regional average (OECD high income) at 77.8. On the privatisations font, the government has submitted an amendment to Law 4062/2012, which, according to the preamble, will facilitate the smooth execution of construction works at Hellinikon.

#### **GREECE**

According to the World Bank Doing Business 2019 report, Greece scores 72nd among 190 countries with the OECD figure at 18. Its ease of doing business score (i.e. the gap from the best regulatory performance with 100 representing the best performance) stands at 68.08 (DB 2019 score) from 68.20 (DB 2018 score) with the regional average (OECD high income) at 77.8. As regards Greece's score in individual topics, it has ameliorated by 1.14 ppts in 'dealing with construction permits' but has retreated in the following topics: 'registering property -2.08 ppts, 'paying taxes' -0.08 ppts and 'resolving insolvency' -0.20 ppts. Overall, Greece ranks higher in 'trading across borders' (31st), 'dealing with construction permits' (39th) and 'staring a business' (44th) and lower in 'registering property' (153rd), 'enforcing contracts' (132nd) and 'getting credit' (99th). On the privatisations font, the government has submitted an amendment to Law 4062/2012, which, according to the preamble, will facilitate the smooth execution of construction works at Hellinikon.