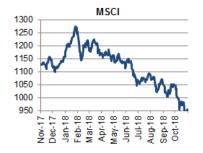

#### **WORLD ECONOMIC & MARKET DEVELOPMENTS**

**GLOBAL MARKETS:** In FX markets, the GBP gained across the board supported by UK press reports suggesting that UK Prime Minister Theresa May has reached a tentative agreement with EU27 that would give UK financial services firms continued access to European markets after Brexit. Meanwhile, the EUR/USD was firmer on the day, albeit still within recent ranges, in the wake of yesterday's flash Eurozone inflation report which supported the view that the ECB could end its asset purchases programme in end-December, as planned, and deliver a rate hike in late Q3/early Q4 next year. Today, focus will be on the UK with the BoE expected to announce the outcome of the latest MPC meeting and publish its updated Inflation Report.

#### **GLOBAL MARKETS**

The majority of European bourses opened modestly higher today, taking their lead from Wall Street's positive performance overnight favored by positive US company earnings results while bargain hunting following recent hefty losses on the back of market concerns over a slower global growth momentum and ongoing US/China trade dispute, also helped. Turning to FX markets, the GBP gained across the board supported by UK press reports suggesting that UK Prime Minister Theresa May has reached a tentative agreement with EU27 that would give UK financial services firms continued access to European markets after Brexit. As per the same sources, in a letter to the Commons Brexit committee that was published yesterday, UK Brexit Secretary Dominic Raab said that the government expects to have the said deal completed within three weeks and expressed optimism that, although the Northern Irish backstop is still a matter of "concern", the two sides are not far from a deal on the issue. The GBP/USD gained 1.1% on the day hitting a multi-session peak of 1.2909 earlier today while the EUR/GBP was standing slightly above o.88oo at the time of writing, o.6% weaker compared to Wednesday's settlement as Italian budget worries continued to exert a negative impact. Meanwhile, the EUR/USD was firmer on the day, albeit still within recent ranges, in the wake of yesterday's flash Eurozone inflation report, which supported the view that the ECB could end its asset purchases programme in end-December, as planned, and deliver a rate hike in late Q3/early Q4 next year. Headline inflation rose to 2.2%YoY in October from 2.1%YoY in the prior month while core inflation increased to 1.1% vs. 0.9%YoY in September, as expected, mainly driven by higher core services inflation. Today, focus will be on the UK with the BoE expected to announce the outcome of the latest MPC meeting and publish its updated Inflation Report. Expectations are for a unanimous vote in favor of stable interest rates with the BoE waiting for more clarity from Brexit negotiations before resuming its rate tightening cycle.