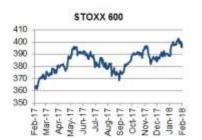

### **GLOBAL MARKETS**

| Stock market | 5        |      |      | FOREX   | FOREX  |       |      | Government E | Government Bonds |       |          |             | Commodities |       |      |  |
|--------------|----------|------|------|---------|--------|-------|------|--------------|------------------|-------|----------|-------------|-------------|-------|------|--|
|              | Last     | ΔD   | ΔYTD |         | Last   | ΔD    | ΔYTD | (yields)     | Last             | ∆Dbps | ∆YTD bps |             | Last        | ΔD    | ΔΥΤD |  |
| S&P 500      | 2823.81  | 0.0% | 5.6% | EUR/USD | 1.2433 | 0.2%  | 3.6% | UST - 10yr   | 2.74             | 3     | 33       | GOLD        | 1340        | -0.4% | 2.8% |  |
| Nikkei 225   | 23486.11 | 1.7% | 3.2% | GBP/USD | 1.4254 | 0.4%  | 5.4% | Bund-10yr    | 0.73             | 3     | 30       | BRENT CRUDE | 69          | 0.1%  | 3.2% |  |
| STOXX 600    | 398.40   | 0.7% | 2.4% | USD/JPY | 109.54 | -0.3% | 2.9% | JGB - 10yr   | 0.10             | 2     | 5        | LMEX        | 3433        | 1.0%  | 0.4% |  |