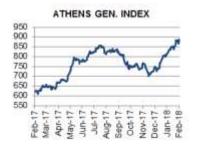

**GREECE:** The Greek Finance Minister Euclid Tsakalotos said in an interview in Reuters that he expects that Greece will make a clean break with official lenders when the international bailout expires in August 2018 and that it has no reason to seek a precautionary credit line. He added that in the coming months Greece will be preparing its own post-bailout plan with an emphasis on reforms, social policies and growth. The adverse scenario of the 2018 stress test for Greece, foresees a cumulative reduction of GDP in the area of -3.2% for the period 2018-2020, a cumulative drop in residential and real estate prices of -16.6% and -16.6% respectively and a cumulative reduction in HICP of -2.8%. Unemployment is projected at 20.6%, 20% and 19.1% for 2018, 2019 and 2020 respectively. According to IHS Markit, the Manufacturing PMI for Greece in January 2018 reached its highest level since October 2007 at 55.2 up from 53.1 in December 2017 with the overall expansion driven by a steep rise in new orders from both domestic and foreign markets.

### GREECE

The Greek Finance Minister Euclid Tsakalotos said in an interview in Reuters that he expects that Greece will make a clean break with official lenders when the international bailout expires in August and that it has no reason to seek a precautionary credit line. He added that in the coming months Greece will be preparing its own post-bailout plan with an emphasis on reforms, social policies and growth. As regards debt relief, Greek FinMin stated that discussions with European partners will commence soon on a solution along the lines of a French proposal that will link the level of debt restructuring with economic performance. The European Banking Authority released yesterday the macroeconomic assumptions for the 2018 pan-European stress test which will also be conducted for the four Greek systemic banks. The adverse scenario for Greece, foresees a cumulative reduction of GDP in the area of -3.2% for the period 2018-2020, a cumulative drop in residential and real estate prices of -16.6% and -16.6% respectively and a cumulative reduction in HICP of -2.8%. Unemployment is projected at 20.6%, 20% and 19.1% for 2018, 2019 and 2020 respectively. According to IHS Markit, the Manufacturing PMI for Greece in January 2018 reached its highest level since October 2007 at 55.2 up from 53.1 in December with all three sub-sectors of consumer, intermediate and investment goods recording similar rates of growth. The overall expansion was driven by a steep rise in new orders from both domestic and foreign markets. Employment growth was the joint-sharpest on record while business confidence was at its highest level since the series began.