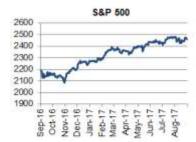

#### **GLOBAL MARKETS**

| Stock markets FOREX |          |       |      | Government E | Bonds  |      |       | Commodities |      |       |          |             |      |       |       |
|---------------------|----------|-------|------|--------------|--------|------|-------|-------------|------|-------|----------|-------------|------|-------|-------|
|                     | Last     | ΔD    | ΔYTD |              | Last   | ΔD   | ΔYTD  | (yields)    | Last | ∆Dbps | ∆YTD bps |             | Last | ΔD    | ΔYTD  |
| S&P 500             | 2457.85  | -0.8% | 9.8% | EUR/USD      | 1.1925 | 0.1% | 13.4% | UST - 10yr  | 2.07 | 1     | -37      | GOLD        | 1338 | -0.1% | 16.1% |
| Nikkei 225          | 19357.97 | -0.1% | 1.3% | GBP/USD      | 1.3031 | 0.0% | 5.5%  | Bund-10yr   | 0.34 | 0     | 13       | BRENT CRUDE | 53   | 0.0%  | -6.1% |
| STOXX 600           | 372.57   | -0.3% | 3.1% | USD/JPY      | 108.68 | 0.1% | 7.7%  | JGB - 10yr  | 0.01 | 0     | -4       | LMEX        | 3236 | -0.8% | 21.7% |