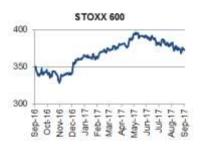

#### **GLOBAL MARKETS**

| Stock markets FOREX |          |       |      | Government E | Bonds  |      |       | Commodities |      |       |          |             |      |       |       |
|---------------------|----------|-------|------|--------------|--------|------|-------|-------------|------|-------|----------|-------------|------|-------|-------|
|                     | Last     | ΔD    | ΔYTD |              | Last   | ΔD   | ΔYTD  | (yields)    | Last | ∆Dbps | ∆YTD bps |             | Last | ΔD    | ΔYTD  |
| S&P 500             | 2457.85  | -0.8% | 9.8% | EUR/USD      | 1.1925 | 0.1% | 13.4% | UST - 10yr  | 2.07 | 1     | -37      | GOLD        | 1338 | -0.1% | 16.1% |
| Nikkei 225          | 19357.97 | -0.1% | 1.3% | GBP/USD      | 1.3031 | 0.0% | 5.5%  | Bund-10yr   | 0.34 | 0     | 13       | BRENT CRUDE | 53   | 0.0%  | -6.1% |
| STOXX 600           | 372.57   | -0.3% | 3.1% | USD/JPY      | 108.68 | 0.1% | 7.7%  | JGB - 10yr  | 0.01 | 0     | -4       | LMEX        | 3236 | -0.8% | 21.7% |