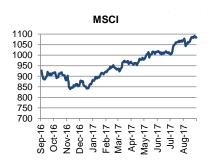

#### **CESEE MARKETS**

DAILY OVERVIEW

OF GLOBAL MARKETS & THE SEE REGION

The majority of emerging market assets traded on the backfoot earlier on Wednesday amid lingering geopolitical tensions in the Korean peninsula. Meanwhile, caution also prevailed ahead of the ECB meeting tomorrow. In this context, the MSCI Emerging Markets Index fell by ca. o.3% earlier today compared to the prior session's settlement. Despite coming under some pressure over the last couple of sessions, it remains not too far from a 3-year peak hit late last week, still enjoying year-to-date gains of ca. 25% following an eight-month streak in the black. Emerging market assets have been buoyed this year by strong economic growth dynamics and improving fundamentals in developing countries. Further in support of the aforementioned is an environment of relatively low interest rates and inflation globally, with recently stirred doubts over further Fed rate hikes this year having additionally boosted emerging market assets' high yield allure.