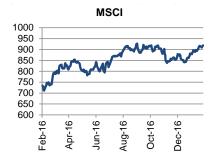

#### **WORLD ECONOMIC & MARKET DEVELOPMENTS**

GLOBAL MARKETS: US nonfarm payrolls increased by a stronger-than-expected 227k in January, with private payrolls expanding 237k and public sector payrolls declining 10k on the month. Taking the positive lead from Wall Street on Friday's session amid strong employment growth and positive earnings' report, most Asian shares closed in the black on Monday. In the rates markets, the 10yr Treasury yield rose to 2.50% shortly after the disappointing average hourly earnings growth, but pared most gains to hover around 2.45% in early European trade on hawkish comments by Fed officials. In FX markets, the softer-than-expected rise in US earning and uncertainty over the potential impact of Trump's financial deregulation weighed on the US dollar, with the DXY dollar index trading around levels of 99.94 at the time of writing, down from a multi-session peak of 100.26 hit on Friday. The data calendar is rather thin this week, with US weekly jobless claims (on Thursday) and February University of Michigan Consumer Sentiment (on Friday) taking the centre stage. Last but not least, investors' focus will be on Mario Draghi's speech in Dutch parliament on Wednesday.

#### **GLOBAL MARKETS**

US nonfarm payrolls increased by a stronger-than-expected 227k in January, with private payrolls expanding 237k and public sector payrolls declining 10k on the month. Employment in the manufacturing sector increased for a second month in a row, pointing to a stabilization in the sector after being in a downward trend for the most part of 2016. Elsewhere in the report, the unemployment rate rose to 4.8% due to an increase in the participation rate to 62.9pp from 62.7 in the prior month. On the inflation front, average hourly earnings were rather disappointing, increasing slightly by 0.1%MoM and bringing the annual growth rate to 2.5%YoY from 2.8%YoY. Taking the positive lead from Wall Street on Friday's session amid strong employment growth and positive earnings' report, most Asian shares closed in the black on Monday. In the rates markets, the 10yr Treasury yield rose to 2.50% shortly after the disappointing average hourly earnings growth, but pared most gains to hover around 2.45% in early European trade on comments by Fed's John Williams which noted that a March Fed rate hike is still in the cards without knowing the effect of US fiscal policies as inflation is on an upward trend and labor market conditions are improving. Adding to this, Fed's Charles Evans argued that under the current conditions it is possible to see three rate hikes in 2017. In FX markets, the softer-than-expected rise in US earning and uncertainty over the potential impact of Trump's financial deregulation weighed on the US dollar, with the DXY dollar index trading around levels of 99.94 at the time of writing, down from a multi-session peak of 100.26 hit on Friday. Against this background, the EUR/USD was hovering around 1.0747/48 in European trade, within distance from a multi-week peak of 1.0829 marked last week. The data calendar is rather thin this week, with US weekly jobless claims (on Thursday) and February University of Michigan Consumer Sentiment (on Friday) taking the centre stage. Last but not least, investors' focus will be on Mario Draghi's speech in Dutch parliament on Wednesday.