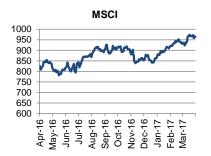

### **CESEE MARKETS**

Emerging market assets were mostly under pressure earlier on Tuesday amid deteriorating risk sentiment in view of mounting uncertainty over whether US President Trump will be able to implement stimulus plans. Market caution also prevailed ahead of a meeting between the US President and his Chinese counterpart Xi Jinping later in the week. Meanwhile, a downgrade by S&P on South Africa's sovereign credit ratings by one notch to "BB+", the highest non-investment grade, with a negative outlook also appeared to weigh on emerging market assets. The agency, which is the first to place the country's ratings to "junk", cited concerns over economic growth prospects and fiscal risks after President Jacob Zuma announced a reshuffling of his cabinet including the dismissal of finance minister Pravin Gordhan. Shortly after, Moody's also announced it placed South Africa's credit ratings on review for a potential downgrade. At the same time, trading activity in Asian markets was relatively constrained by national holidays in China and Hong Kong. A similar picture was witnessed in the CESEE region, with currencies and local currency government bonds being mostly weaker earlier on Tuesday, while regional bourses were trading mostly in tight ranges.