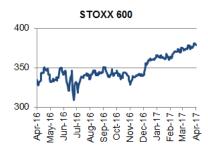

#### S&P 500 2500 2400 2300 2200 2100 2000 1900 1800 Oct-16-Nov-16-Dec-16-Aug-16-Sep-16-Jan-17-Jun-16 Jul-16 Feb-17 -

Source: Reuters, Bloomberg, Eurobank Research