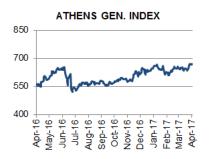

### **WORLD ECONOMIC & MARKET DEVELOPMENTS**

**GREECE:** The Greek Ministers of Finance and Labour as well as the Alternate Minister of Finance are currently in Brussels for another round of talks with the institutions ahead of the April 7 Eurogroup. At the same time, Greek PM Alexis Tsipras has reportedly spoken with the German Chancellor Angela Markel and the IMF Head Christine Lagarde in order to try to promote on the political level the resolution of the issues that are stalling the process towards a staff-level agreement in the context of the 2<sup>nd</sup> programme review. According to Markit the Greek Purchasing Managers' Index (PMI) for March 2017 came in at 46.7 index units (i.u.) against 47.7 i.u. in February. Operating conditions in the Greek manufacturing sector deteriorated on the back of a drop in new orders as well as new export orders.

### **GREECE**

The Greek Ministers of Finance and Labour as well as the Alternate Minister of Finance are currently in Brussels for another round of talks with the institutions ahead of the April 7 Eurogroup. At the same time, Greek PM Alexis Tsipras has reportedly spoken with the German Chancellor Angela Markel and the IMF Managing Director Christine Lagarde in order to try to promote on the political level the resolution of the issues that are stalling the process towards a staff-level agreement in the context of the 2<sup>nd</sup> programme review. Furthermore, European Council President Donald Tusk and German President Frank-Walter Steinmeier will also be visiting Athens in the next couple of days on separate occasions and will meet with the Greek PM. Meanwhile, according to the agenda of the Eurogroup on April 7 "The Eurogroup will be briefed on the progress achieved in the talks between the institutions and the Greek authorities since the previous Eurogroup meeting in March. These talks focus on the main outstanding issues that need to be solved in order to reach an agreement on the overall policy package that would allow the second review of the programme to be completed. These include labour market and energy sector reforms and the rebalancing of Greece's public finances over the medium term, i.e. in 2018 and beyond". On the data front, according to Markit the Greek Purchasing Managers' Index (PMI) for March 2017 came in at 46.7 index units (i.u.) against 47.7 i.u. in February. According to the Markit report, operating conditions in the Greek manufacturing sector deteriorated on the back of a drop in new orders as well as new export orders. Lower demand led to the curtailment of staffing numbers while at the same time average cost burdens rose whereas average selling prices fell.