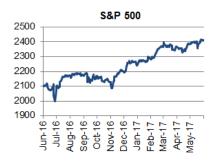

### Eurobank Global Markets Research

June 1, 2017

DAILY OVERVIEW OF GLOBAL MARKETS & THE SEE REGION

GLOBAL MARKETS

| Stock markets FOREX |          |      |      | Government Bonds |        |       |      | Commodities |      |       |          |             |      |       |       |
|---------------------|----------|------|------|------------------|--------|-------|------|-------------|------|-------|----------|-------------|------|-------|-------|
|                     | Last     | ΔD   | ΔΥΤΟ |                  | Last   | ΔD    | ΔΥΤD | (yields)    | Last | ∆Dbps | ∆YTD bps |             | Last | ΔD    | ΔYTD  |
| S&P 500             | 2411.80  | 0.0% | 7.7% | EUR/USD          | 1.1231 | -0.1% | 6.8% | UST - 10yr  | 2.21 | 1     | -23      | GOLD        | 1267 | -0.2% | 9.9%  |
| Nikkei 225          | 19860.03 | 1.1% | 3.9% | GBP/USD          | 1.2876 | -0.1% | 4.2% | Bund-10yr   | 0.30 | 0     | 9        | BRENT CRUDE | 51   | 1.2%  | -9.6% |
| STOXX 600           | 391.51   | 0.4% | 8.3% | USD/JPY          | 111.12 | -0.3% | 5.3% | JGB - 10yr  | 0.05 | 0     | 0        | LMEX        | 2759 | 0.1%  | 3.7%  |