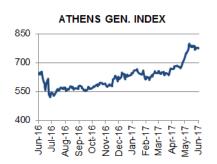

# GREECE

Speaking at a conference yesterday, ECB Executive Board Member Benoit Coeure said that if at the June 15<sup>th</sup> Eurogroup the debt relief measures for Greece were sufficiently clarified, this would allow the ECB to consider including Greek bonds in its QE programme. At the same venue, German FinMin Wolfgang Schaeuble reportedly claimed that the best way for Greece to get back on its feet is the implementation of reforms adding that the country still has many hurdles to overcome before returning to the financial markets and that the improvement of the situation in Greece is in the interest of everyone. Meanwhile, speaking at the General Assembly of the Hellenic Federation of Enterprises (SEV) in Athens yesterday, Greek PM Alexis Tsipras reiterated his position that Greece will accept a solution that guarantees the country's return to the financial markets in a sustainable manner. At the same venue ESM Chief Economist Rolf Strauch reportedly argued that it is programme ownership that will put Greece on a stronger footing and added that the ESM will continue to look at the debt burden because sustainable financing conditions are needed for Greece to regain investor confidence. In other news, the 20-year extension (2026 – 2046) of the concession of the airport of Spata to the Athens International Airport S.A. (AIA S.A.) was sealed yesterday with the Hellenic Republic Asset Development Fund (HRADF) accepting the improved offer of €600 billion made by the concessionaire. On top of that the concessionaire will pay an annual fee of 15% of its EBITDA. The deal is expected to be concluded in October upon its approval by the Court of Auditors, the EC Directorate-General for Competition and the Hellenic Parliament. On the economic data front, according to the Hellenic Statistical Authority (ESLTAT), the overall volume index in retail trade in March 2017 recorded a decrease of 1.0%YoY. The decrease was due to a change of -4.9% in automotive fuel and -3.2% in supermarkets, which were partly counterbalanced by an improvement of +1.5% in pharmaceutical products and cosmetics, +6.0% in books, stationary and other goods, and +9.9% in furniture, electrical and household equipment. On a monthly basis, the seasonally adjusted overall volume index in retail trade in March 2017 fell -3.7%.