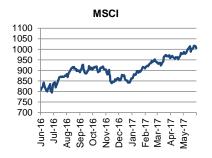

#### **CESEE MARKETS**

AILY OVERVIEW

OF GLOBAL MARKETS & THE SEE REGION

Emerging market assets gained ground earlier on Thursday following upbeat PMI data in emerging Europe. Following three consecutive sessions in the red, the MSCI Emerging Markets index stood modestly higher at the time of writing compared to yesterday's close, approaching anew a 2-year peak hit earlier in the week. In a similar vein, CESEE stock markets opened mostly firmer, favored by positive macroeconomic data released in the region this morning.