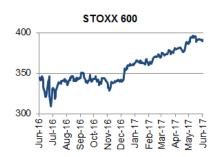

### Eurobank Global Markets Research

June 1, 2017

DAILY OVERVIEW OF GLOBAL MARKETS & THE SEE REGION

GLOBAL MARKETS

| Stock markets FOREX |          |      |      | Government Bonds |        |       |      | Commodities |      |       |          |             |      |       |       |
|---------------------|----------|------|------|------------------|--------|-------|------|-------------|------|-------|----------|-------------|------|-------|-------|
|                     | Last     | ΔD   | ΔΥΤΟ |                  | Last   | ΔD    | ΔΥΤD | (yields)    | Last | ∆Dbps | ∆YTD bps |             | Last | ΔD    | ΔYTD  |
| S&P 500             | 2411.80  | 0.0% | 7.7% | EUR/USD          | 1.1231 | -0.1% | 6.8% | UST - 10yr  | 2.21 | 1     | -23      | GOLD        | 1267 | -0.2% | 9.9%  |
| Nikkei 225          | 19860.03 | 1.1% | 3.9% | GBP/USD          | 1.2876 | -0.1% | 4.2% | Bund-10yr   | 0.30 | 0     | 9        | BRENT CRUDE | 51   | 1.2%  | -9.6% |
| STOXX 600           | 391.51   | 0.4% | 8.3% | USD/JPY          | 111.12 | -0.3% | 5.3% | JGB - 10yr  | 0.05 | 0     | 0        | LMEX        | 2759 | 0.1%  | 3.7%  |