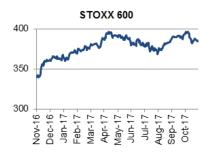

igkionis@eurobank.gr

GLOBAL MARKETS

Stock markets

Last

2609.98

22486.24

386.99

ΔD

0.3%

0.0%

0.6%

ΔΥΤΟ

16.6%

17.6%

7.1%

FOREX