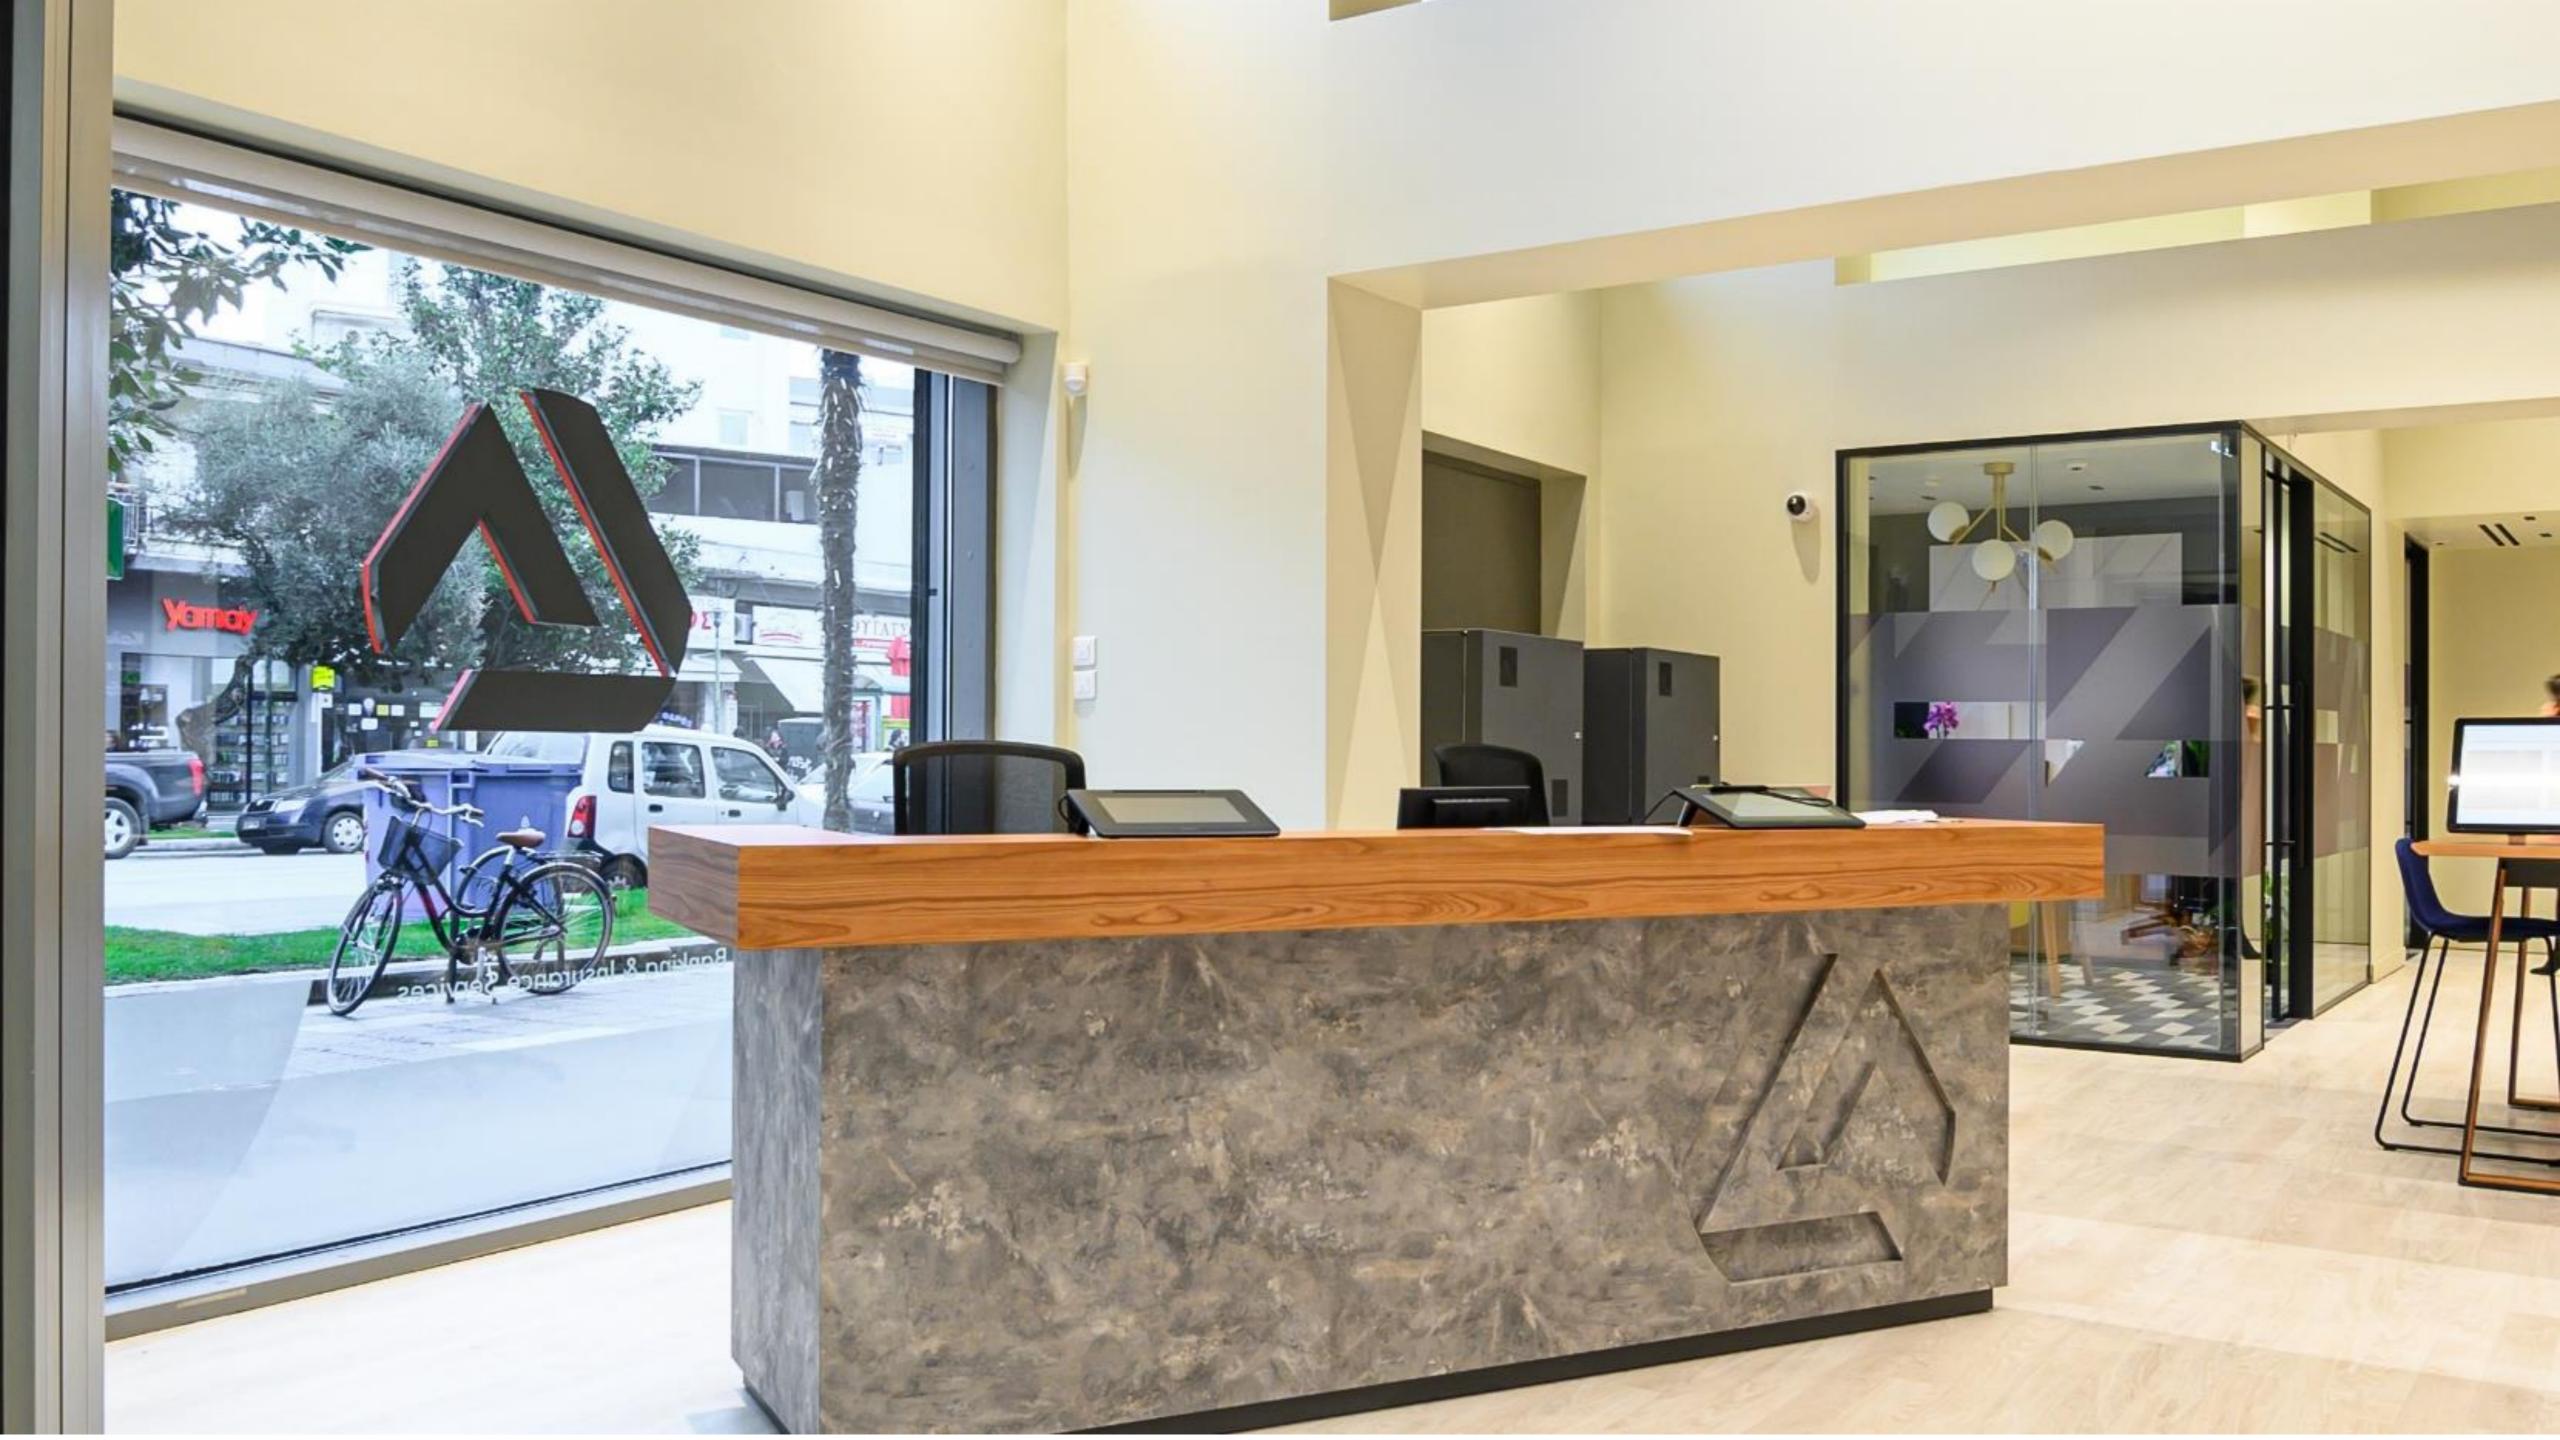

## I can also go to the bank.

There is a reception there.

Customers go to the reception. They say what they need.

For customers to be served, they need to have a priority number.

They get the priority number from the priority system.

Customers may ask the employees at the reception for more information about the priority system.