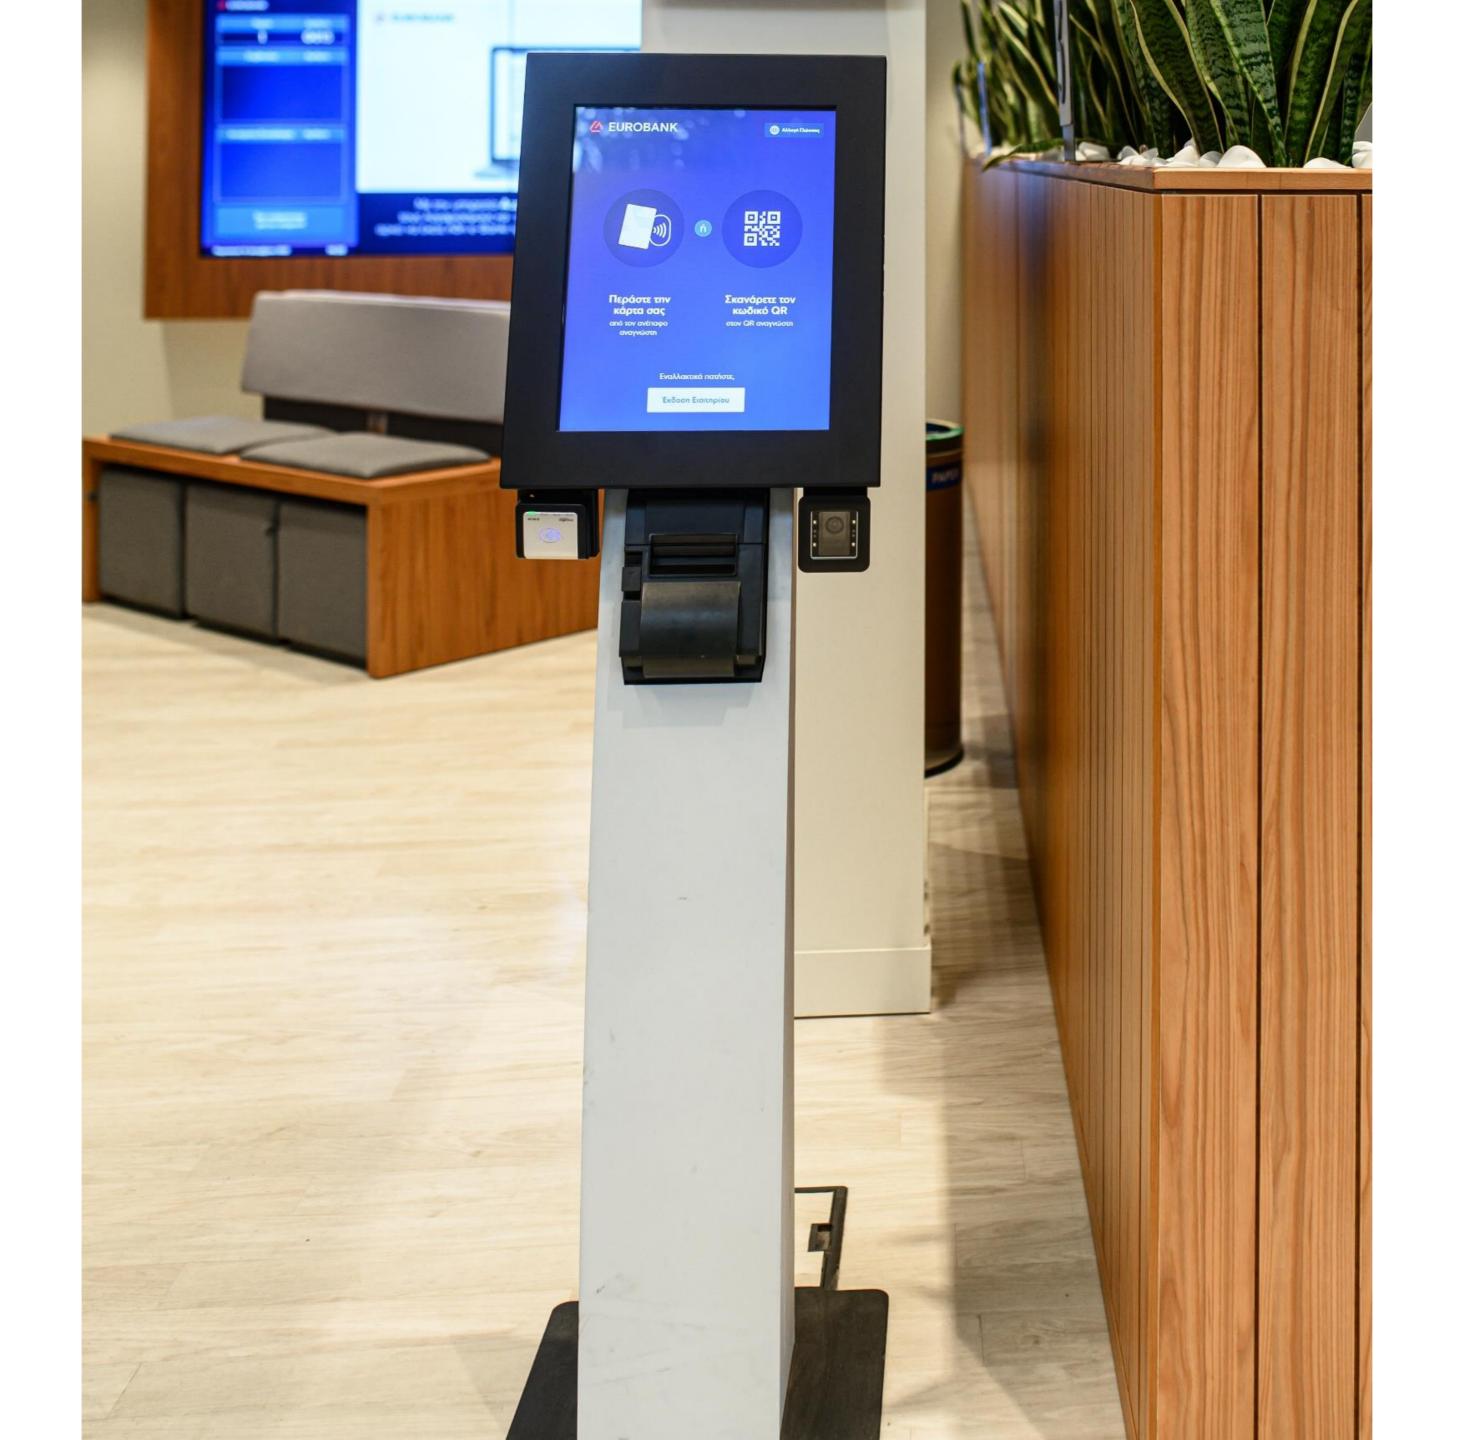

## I can also go to the bank.

There is a reception there.

Customers go to the reception. They say what they need.

For customers to be served, they need to have a priority number.

They get the priority number from the priority system.

Customers may ask the employees at the reception for more information about the priority system.

### I can also do that.

There is also a small screen on the wall of the reception area. The priority numbers appear on this screen.

Sometimes, customers go to the machines to carry out transactions on their own.