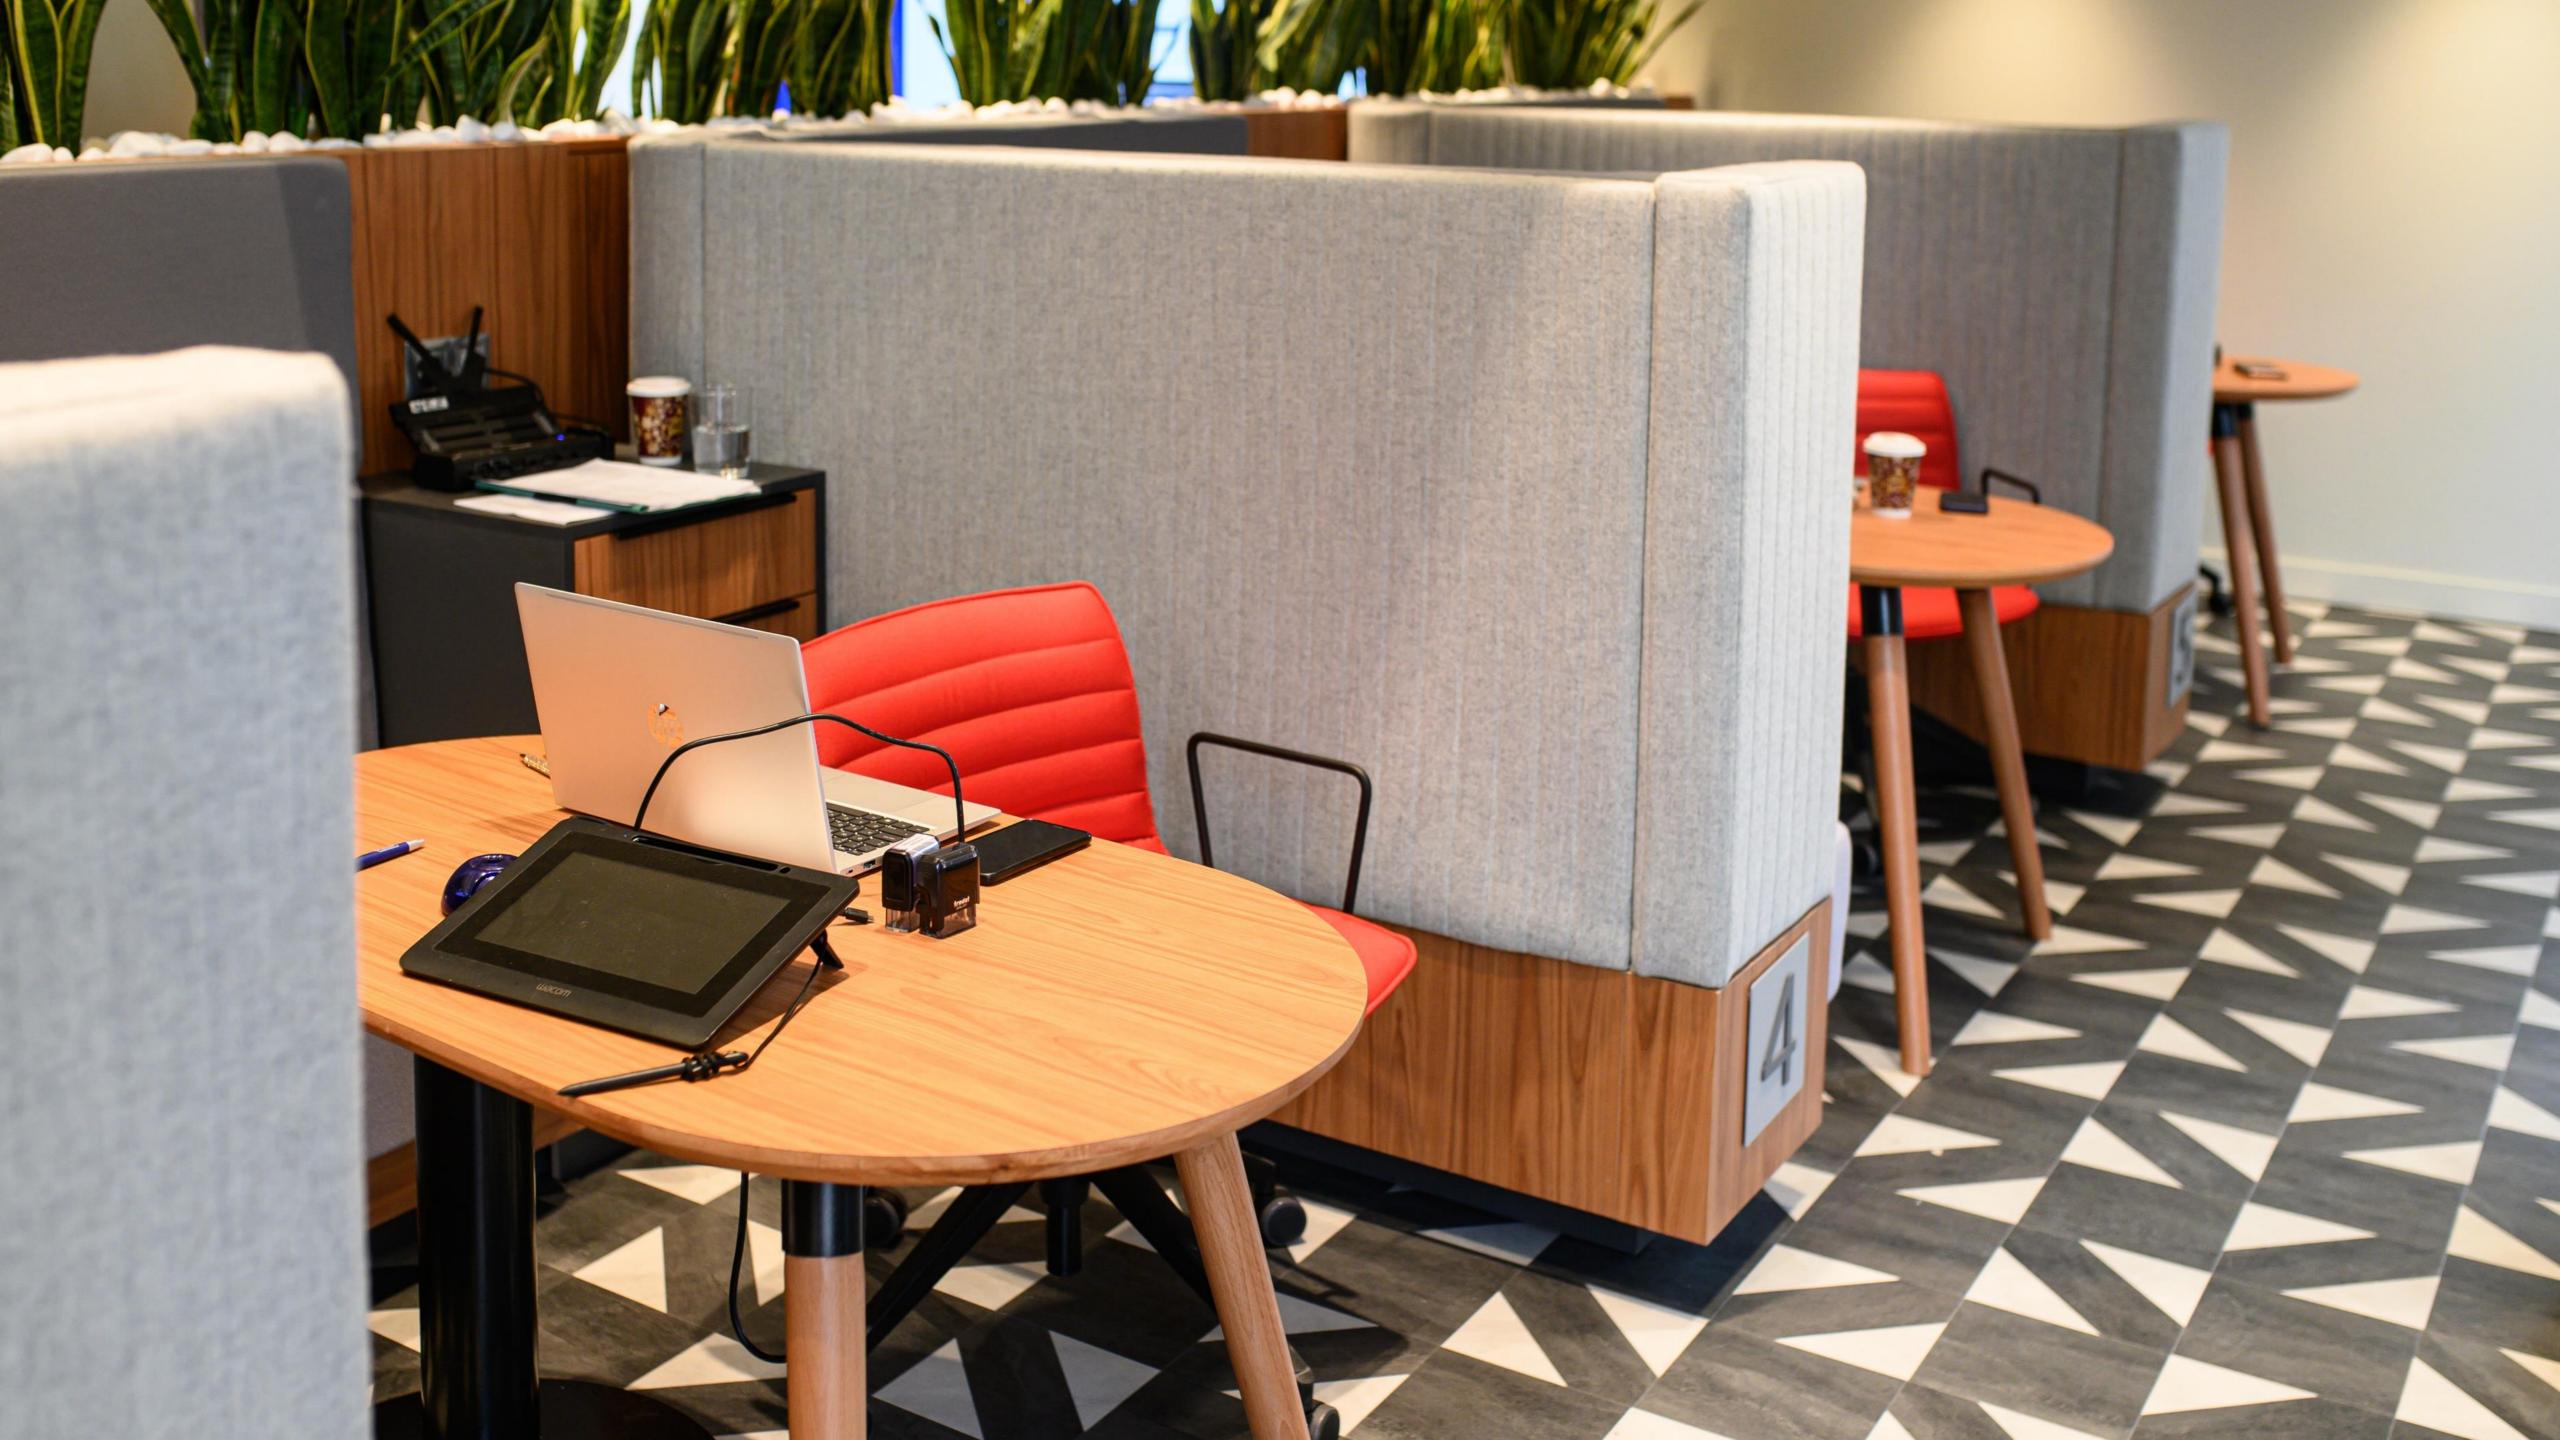

At the bank, there is also a special area with sofas and computers.

Customers go there to talk to and ask for advice from the bank employees in case they want to invest their money.