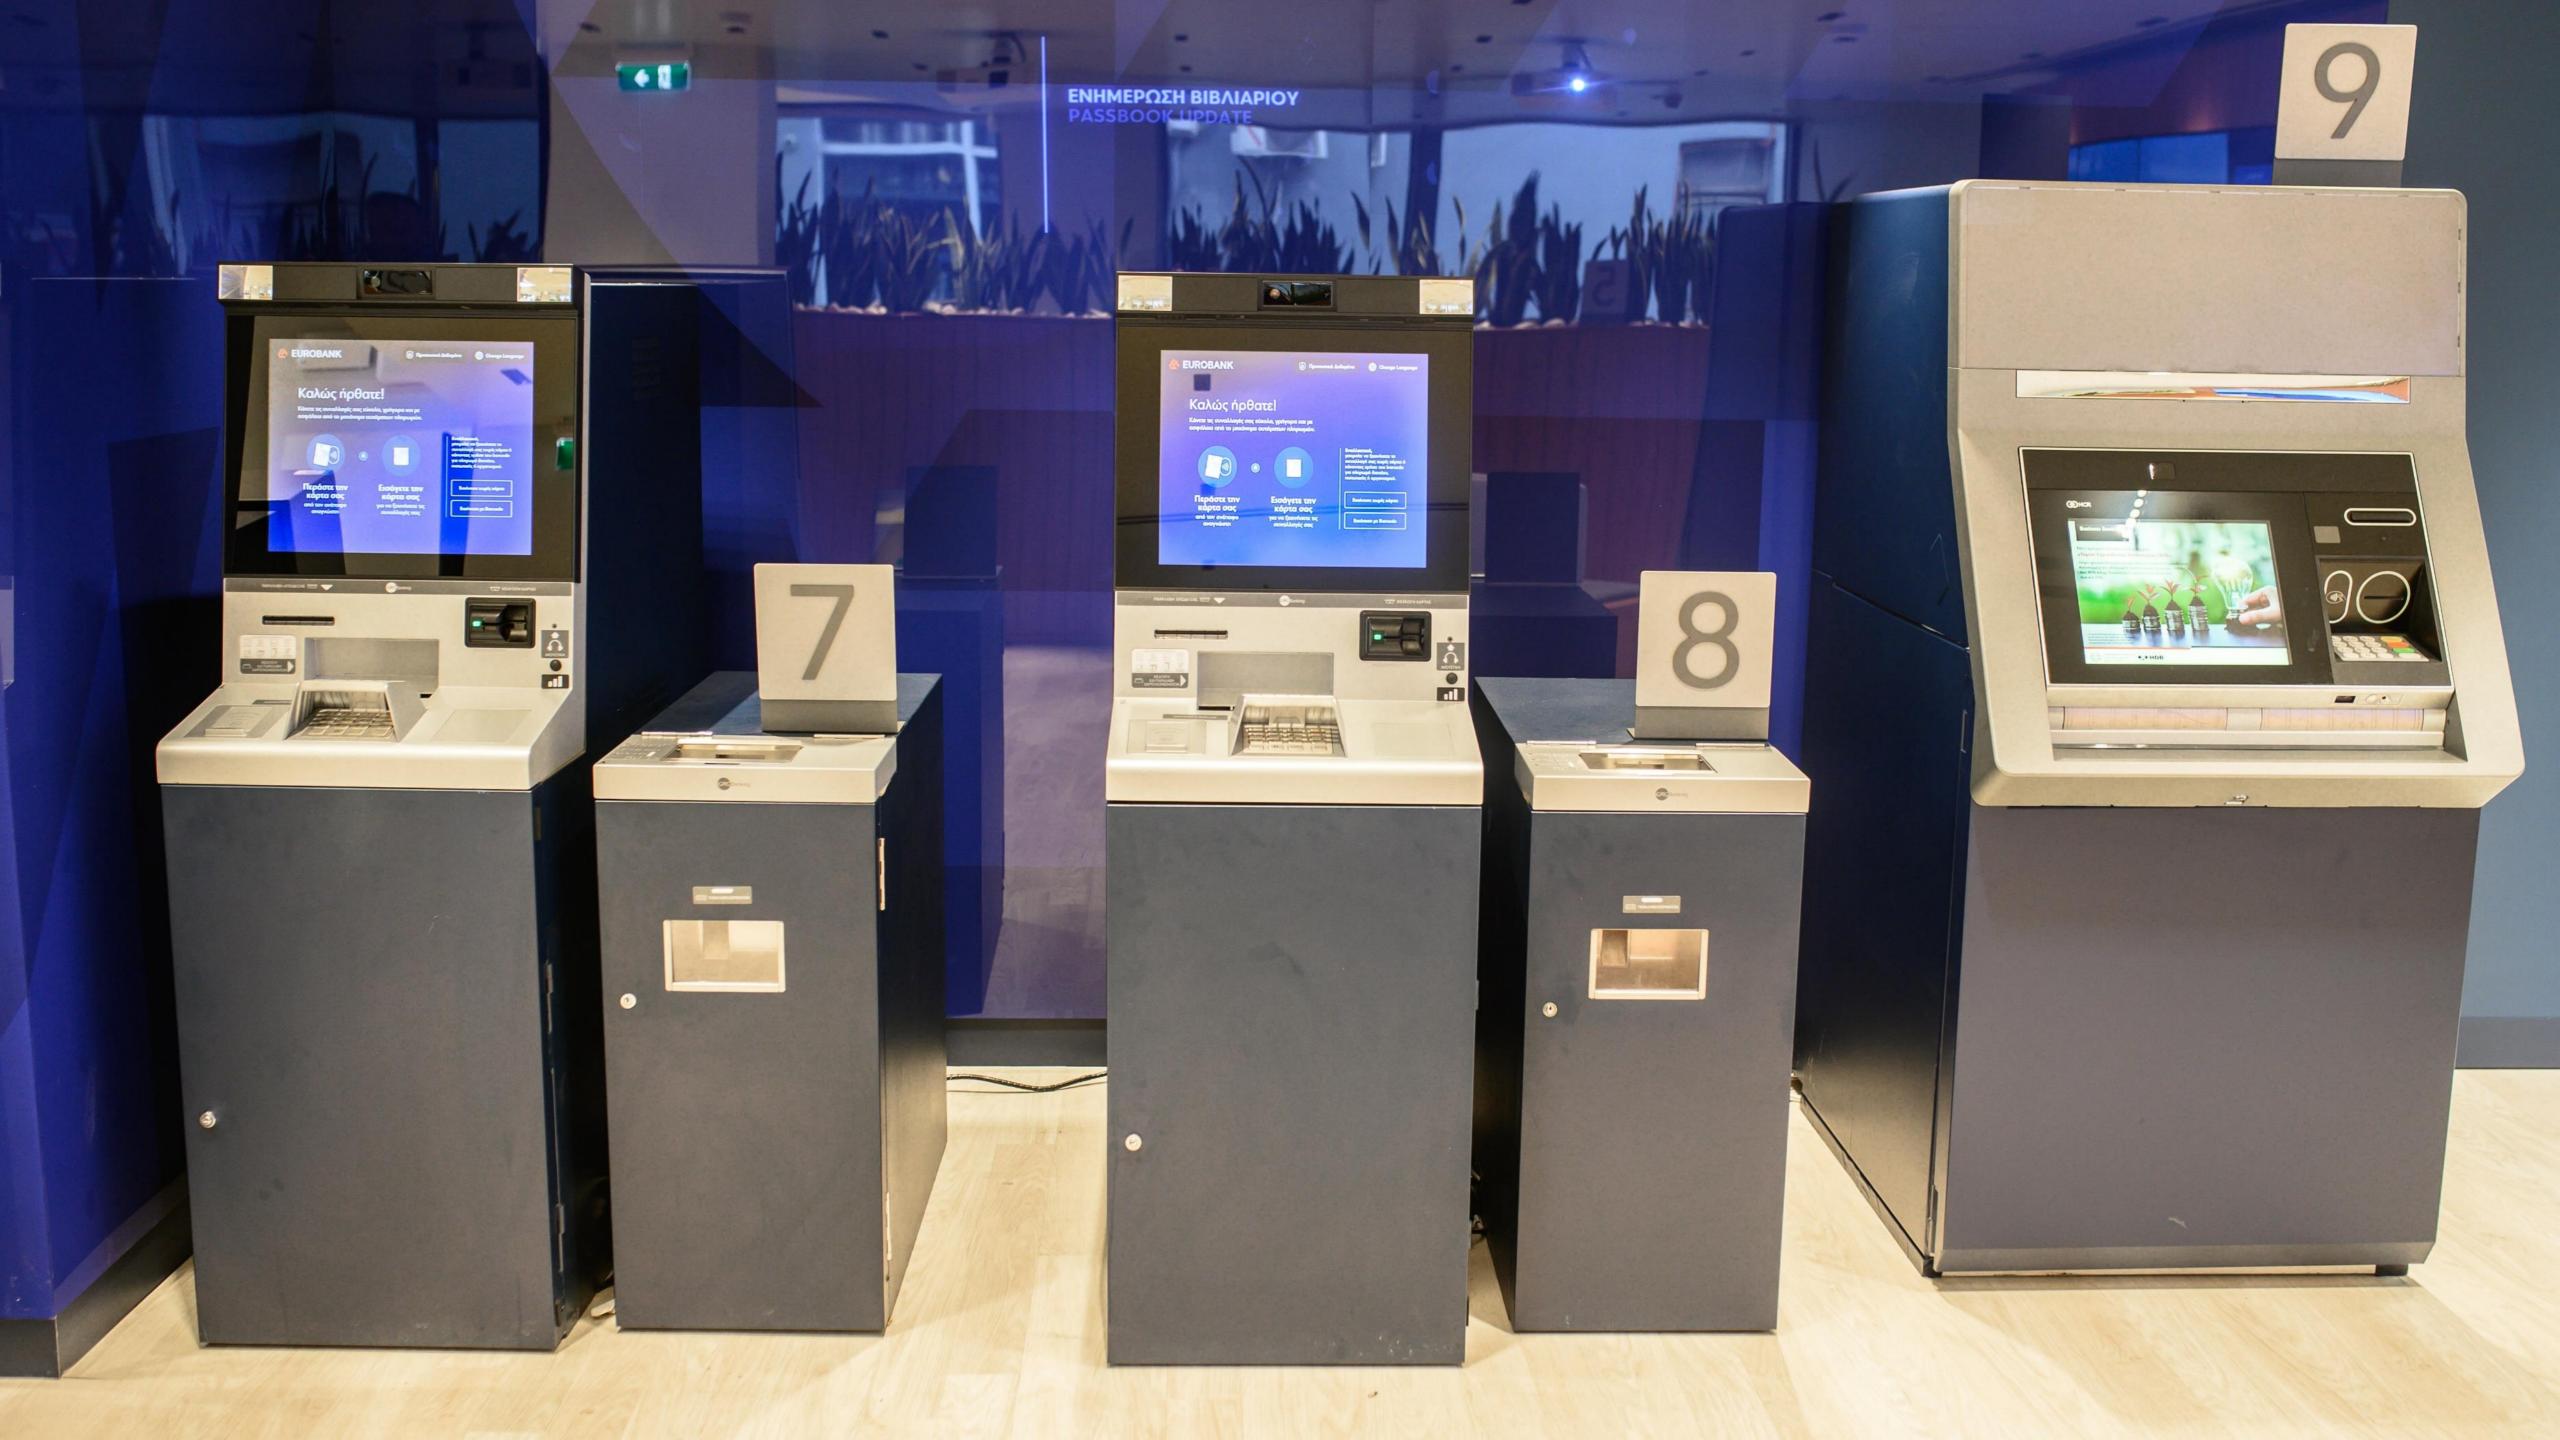

### I can also do that.

There is also a small screen on the wall of the reception area. The priority numbers appear on this screen.

Sometimes, customers go to the machines to carry out transactions on their own.