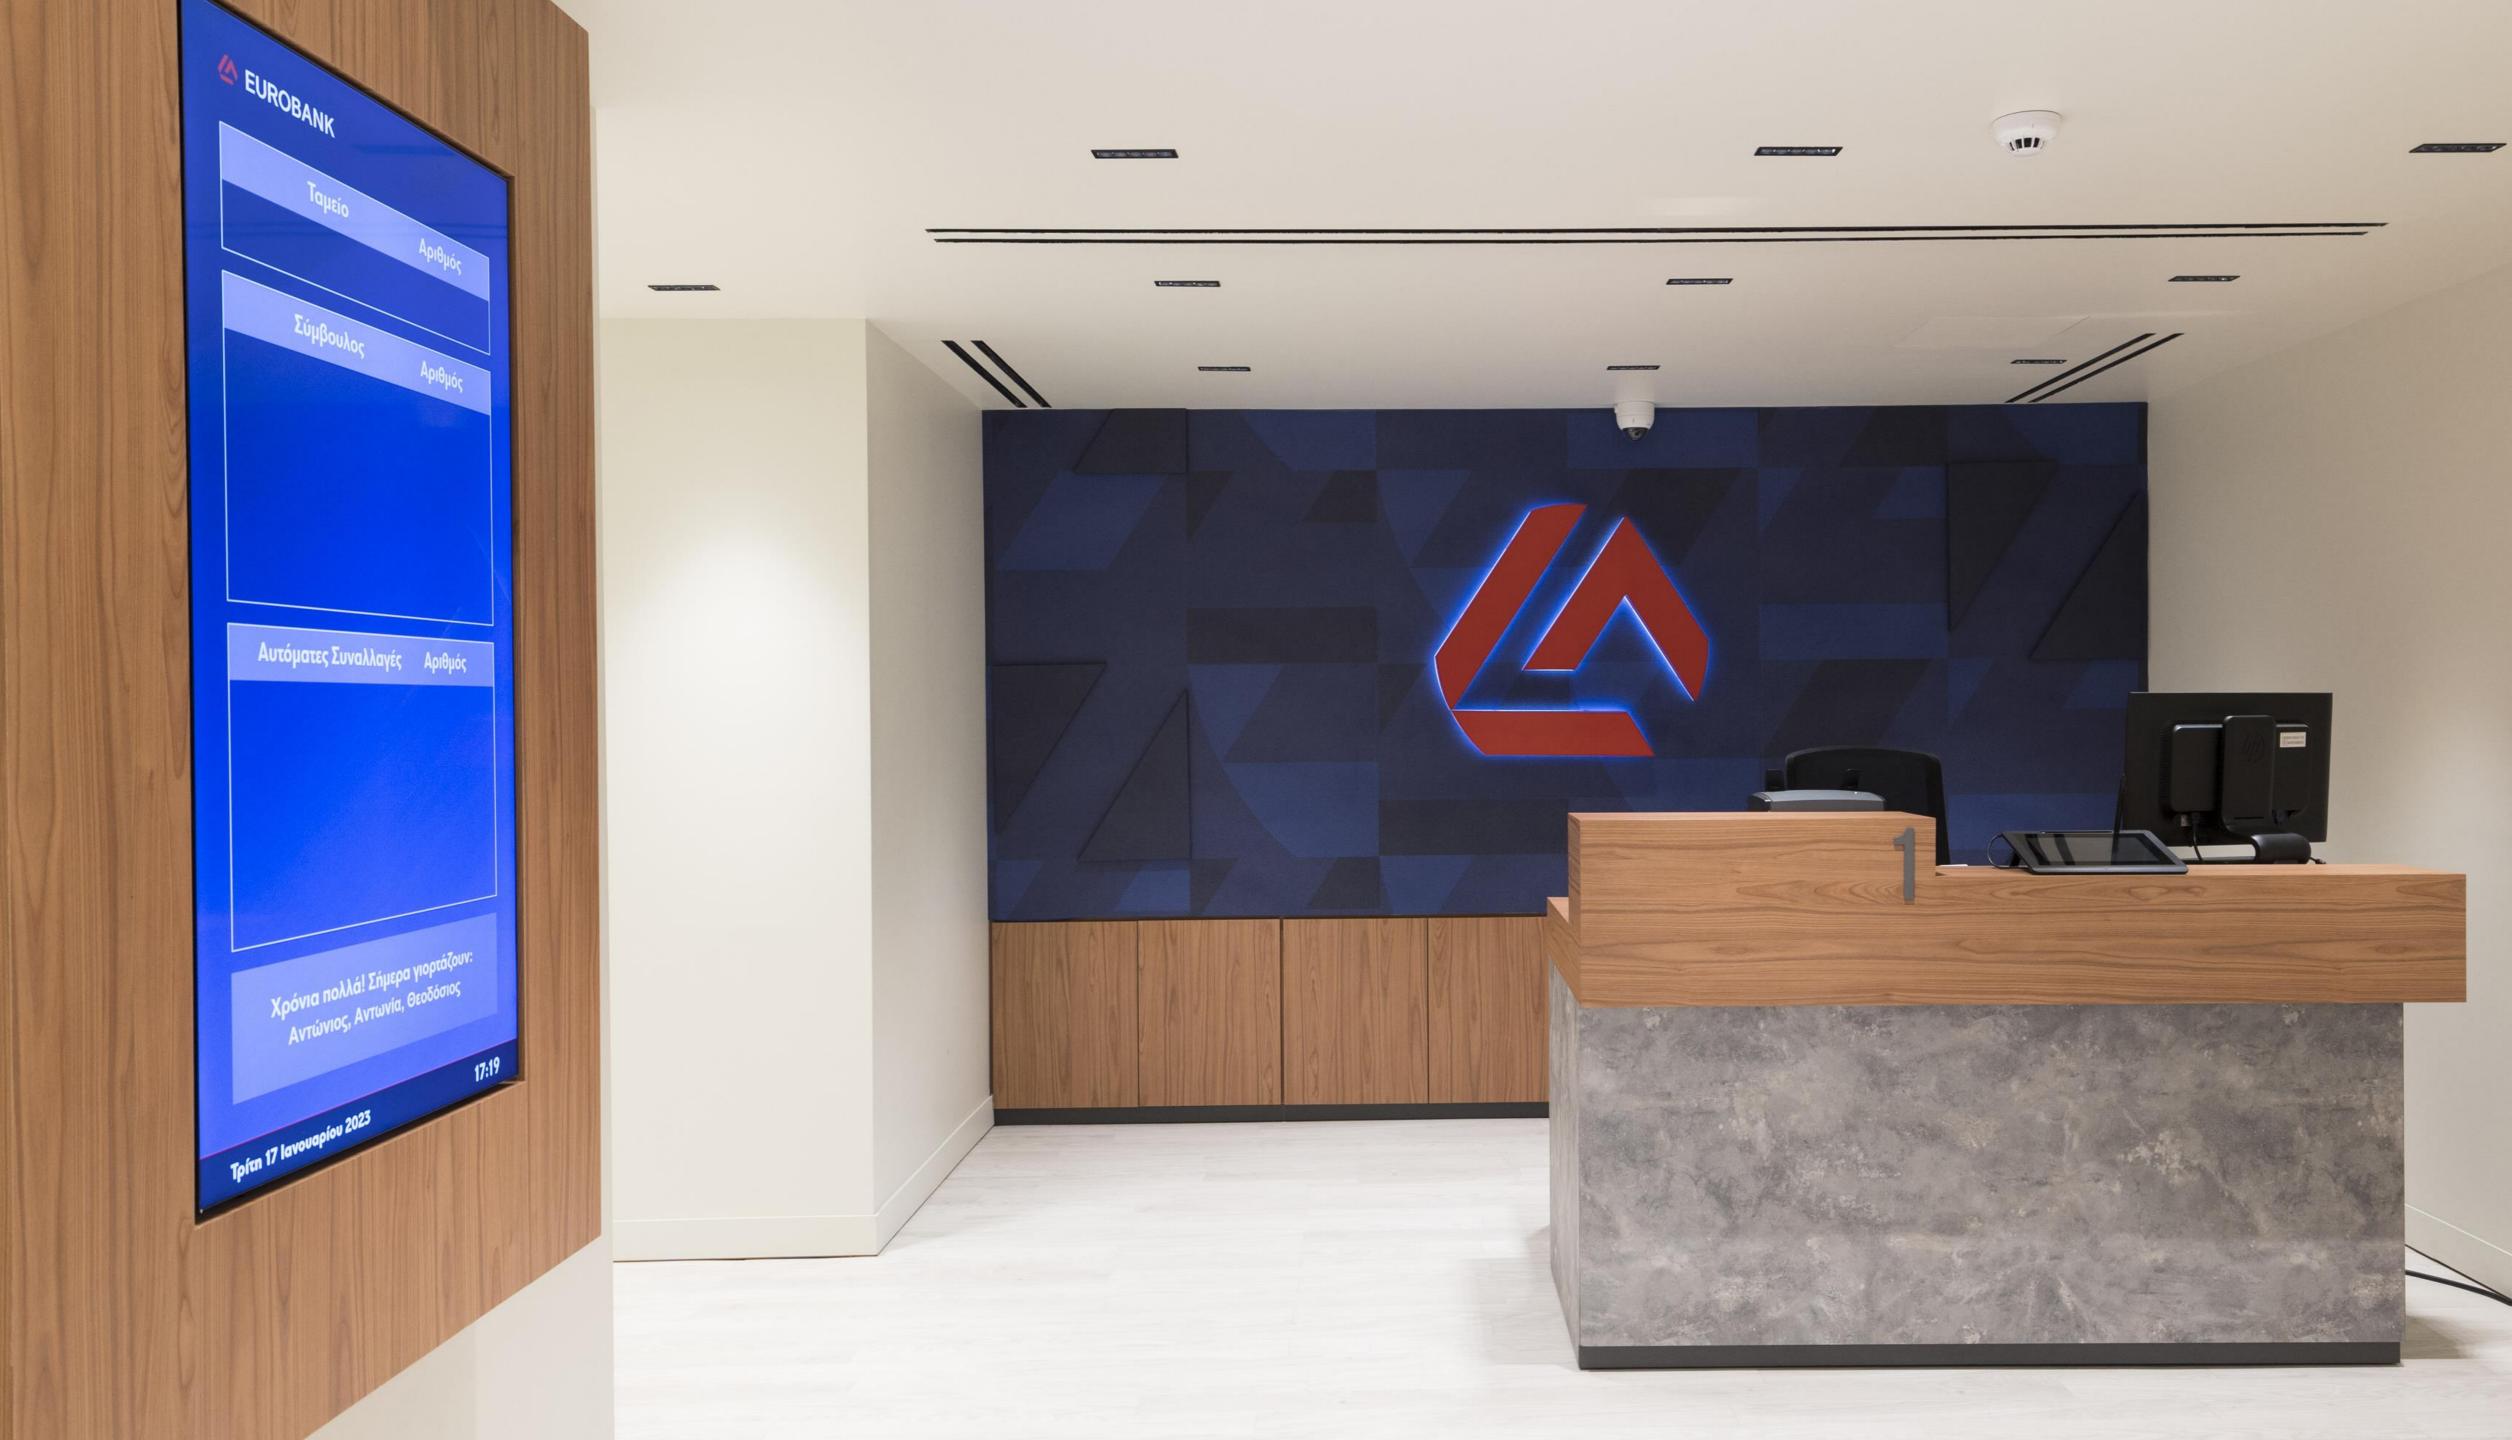

## I can also go to the bank.

There is a reception there.

Customers go to the reception. They say what they need.

For customers to be served, they need to have a priority number.

They get the priority number from the priority system.

Customers may ask the employees at the reception for more information about the priority system.