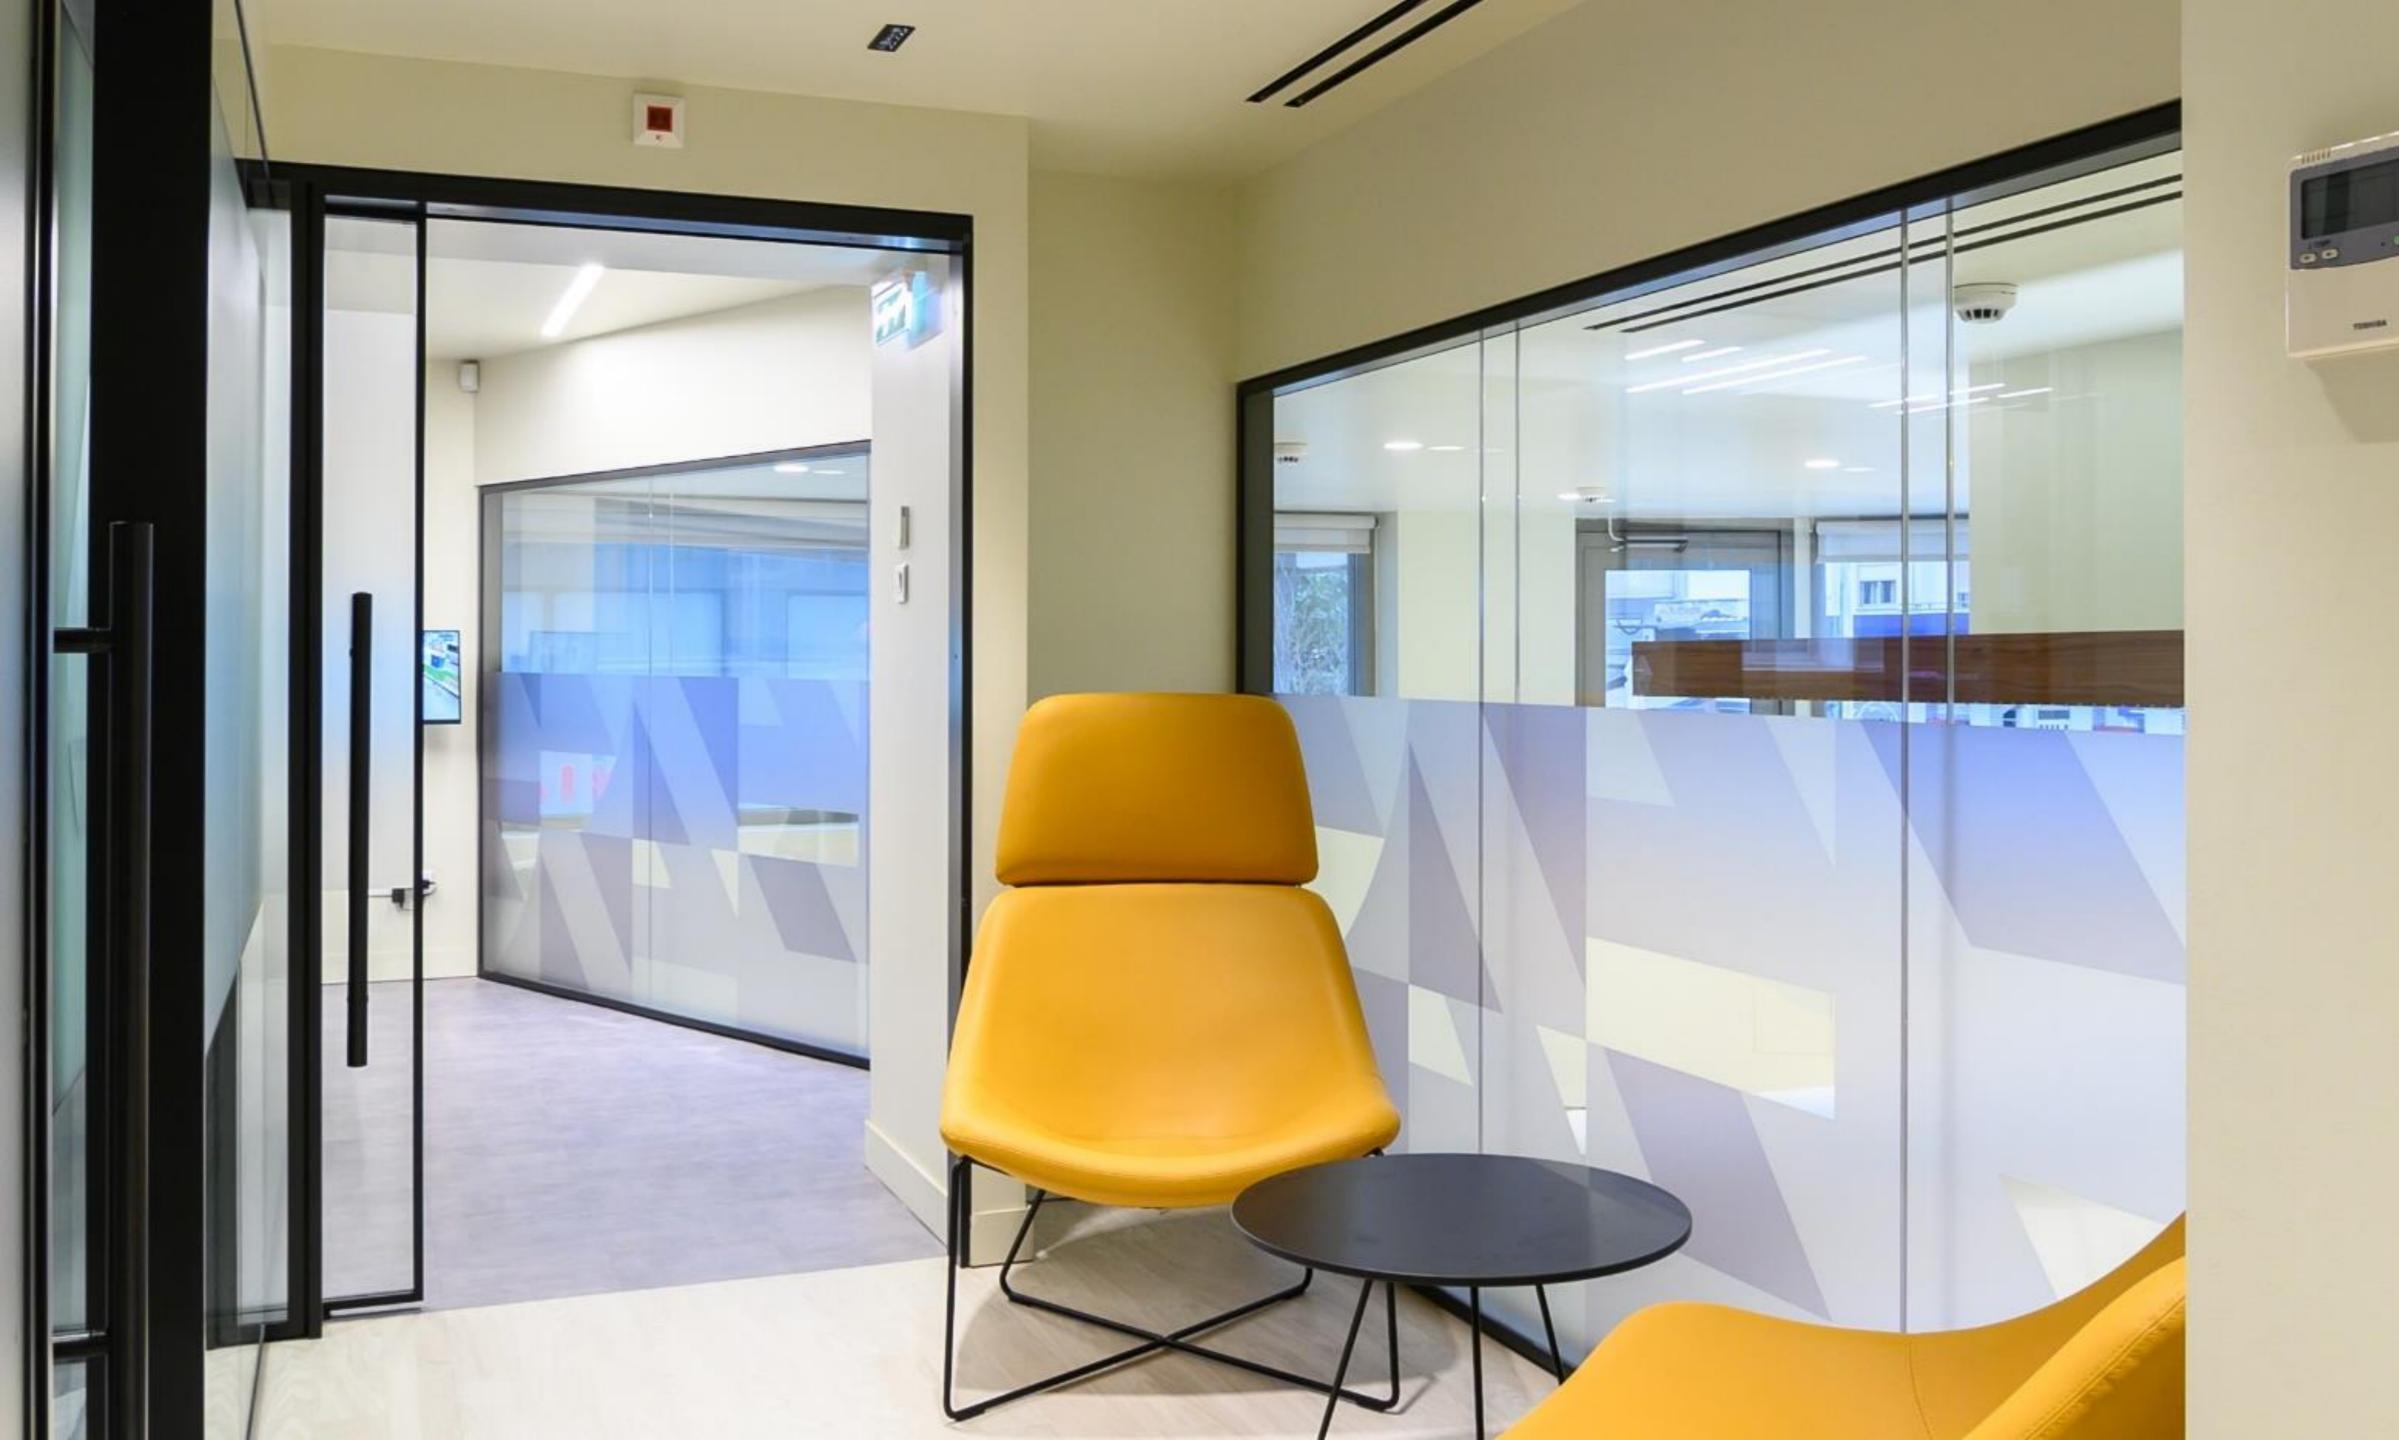

## Sometimes, it might be crowded at the bank.

Some people are annoyed by the noise.

The crowd and the noise can be annoying to me, too.

l can go to the 1st floor if I want.

### There are comfortable seats for me there.

### If I want, I can leave.

I can go to the bank on another day.

lt's OK.

And don't forget. Depending on what people want to do at the bank, they must have some documents with them.

For example, their ID card or a copy of their tax number.