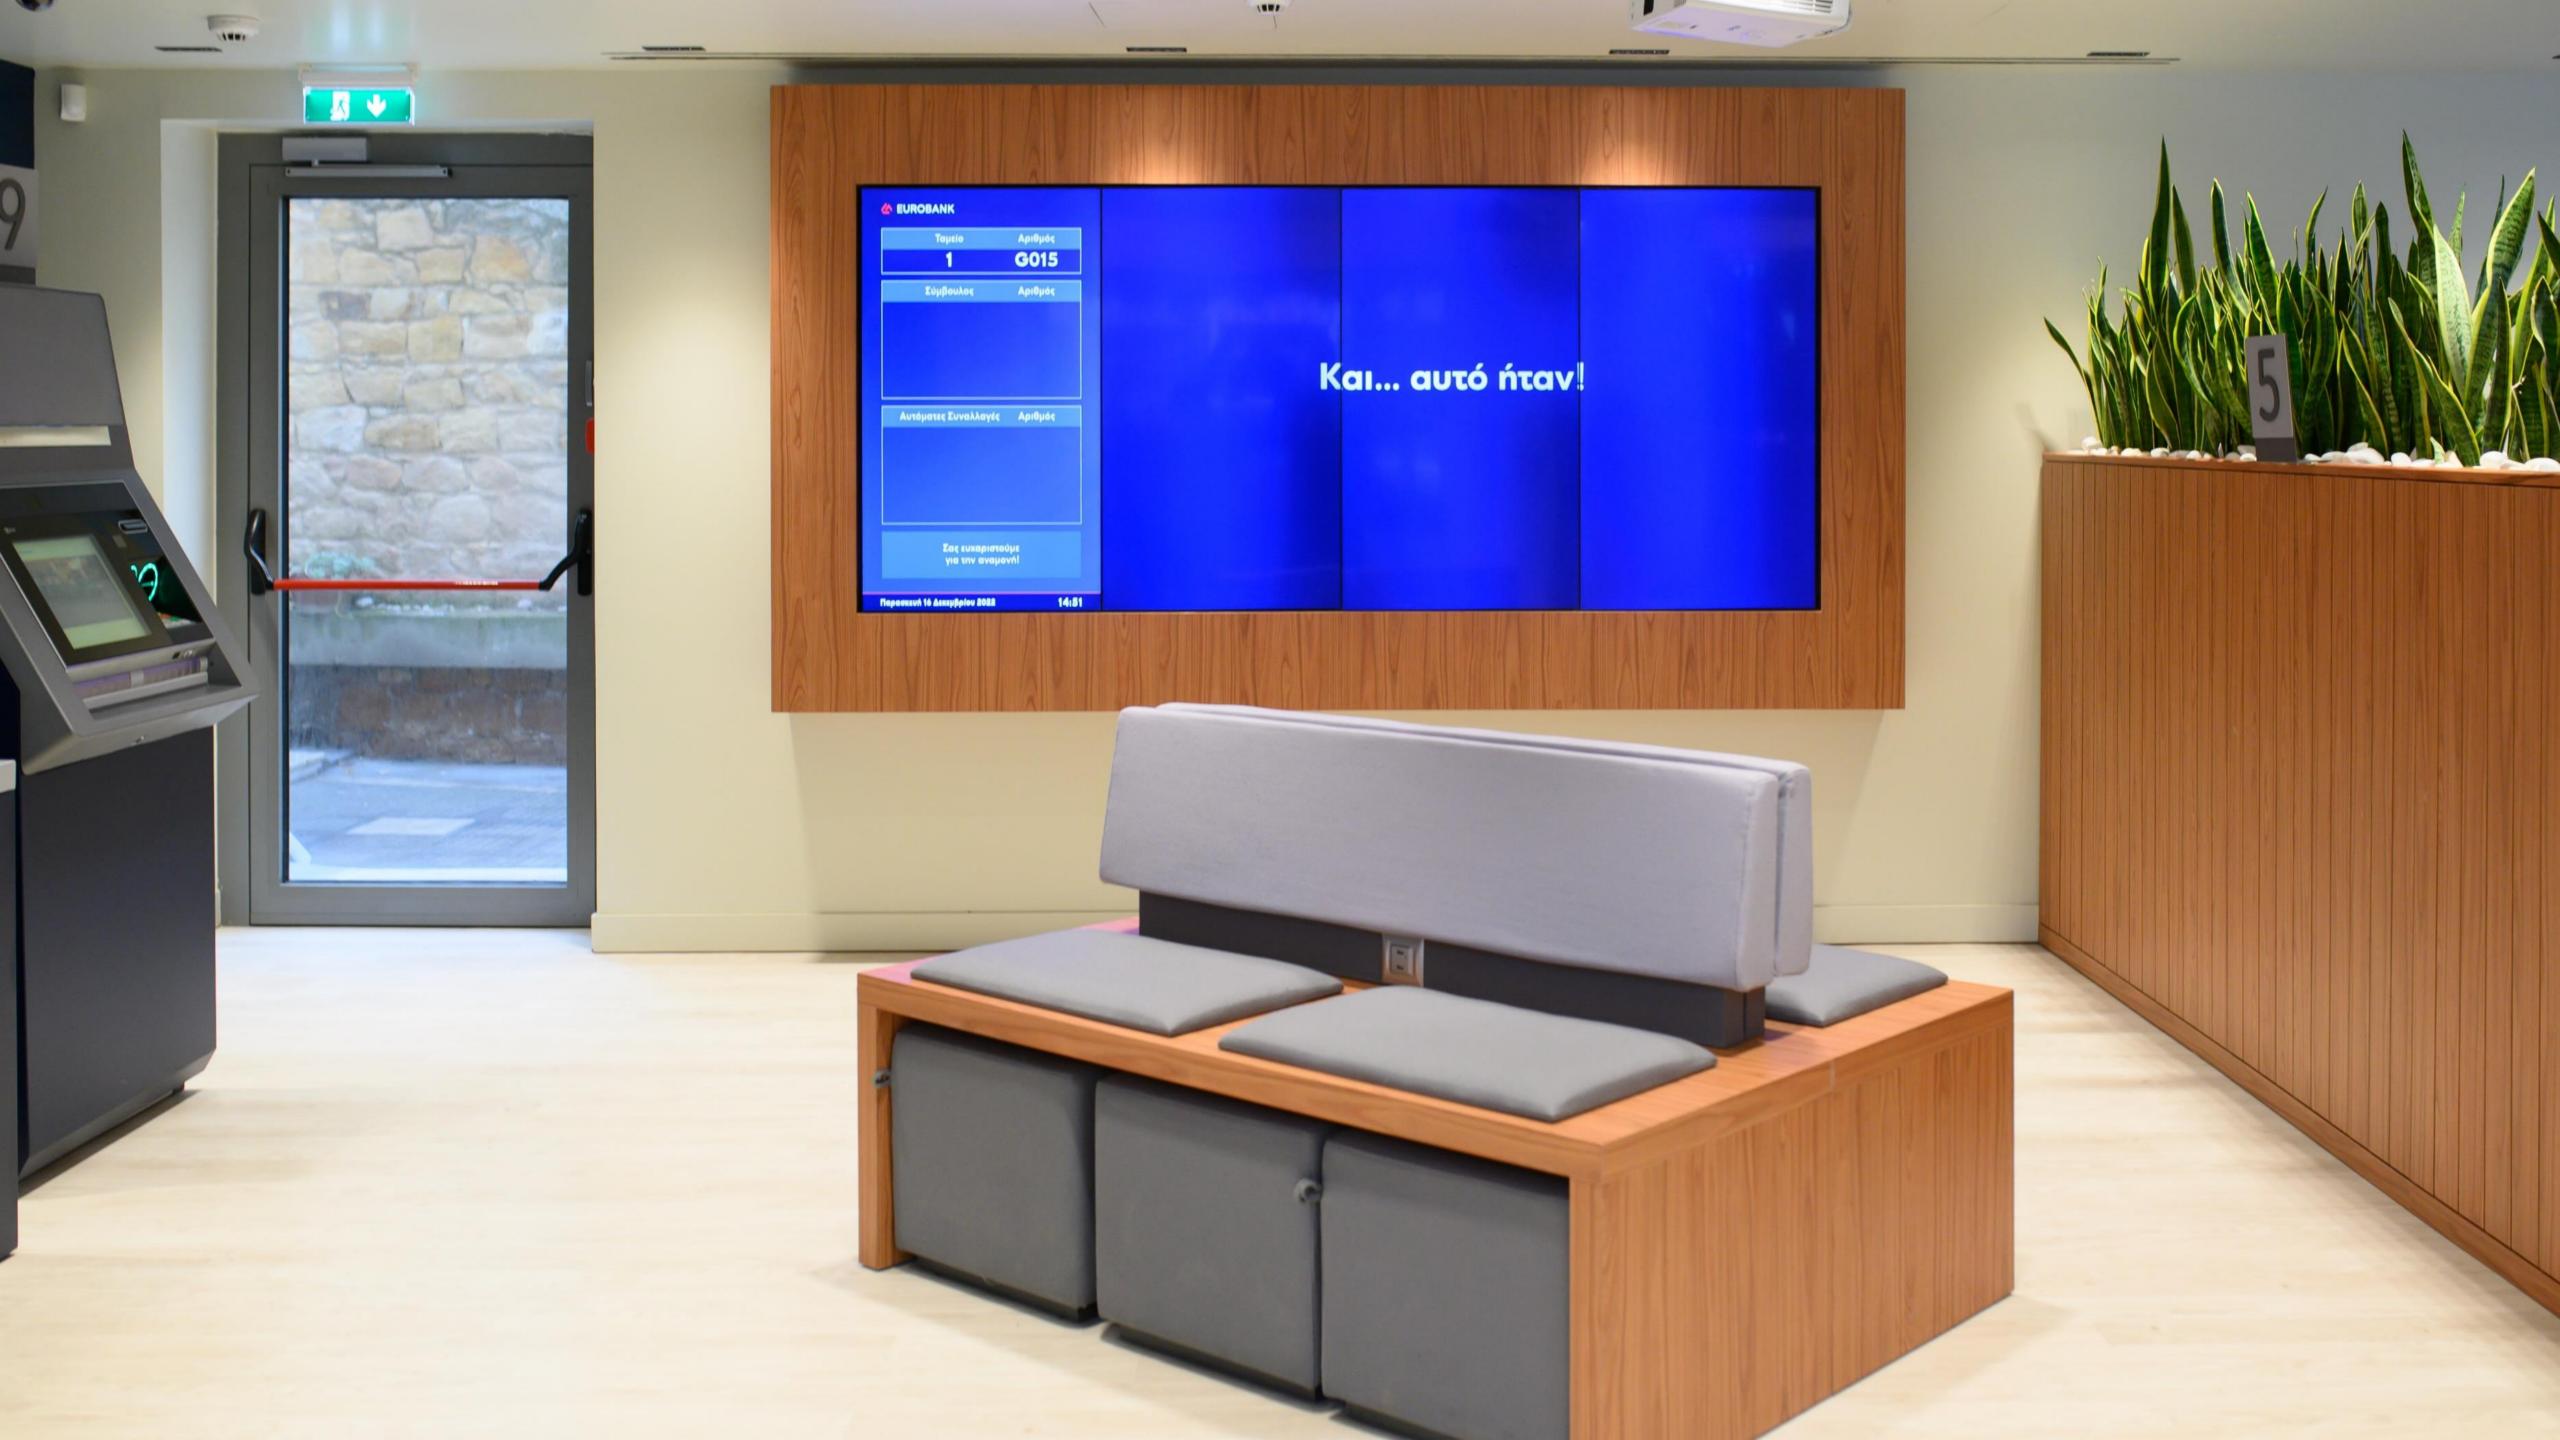

### I can also do that.

There is also a small screen on the wall of the reception area. The priority numbers appear on this screen.

Sometimes, customers go to the machines to carry out transactions on their own.

### There are comfortable seats for me there.