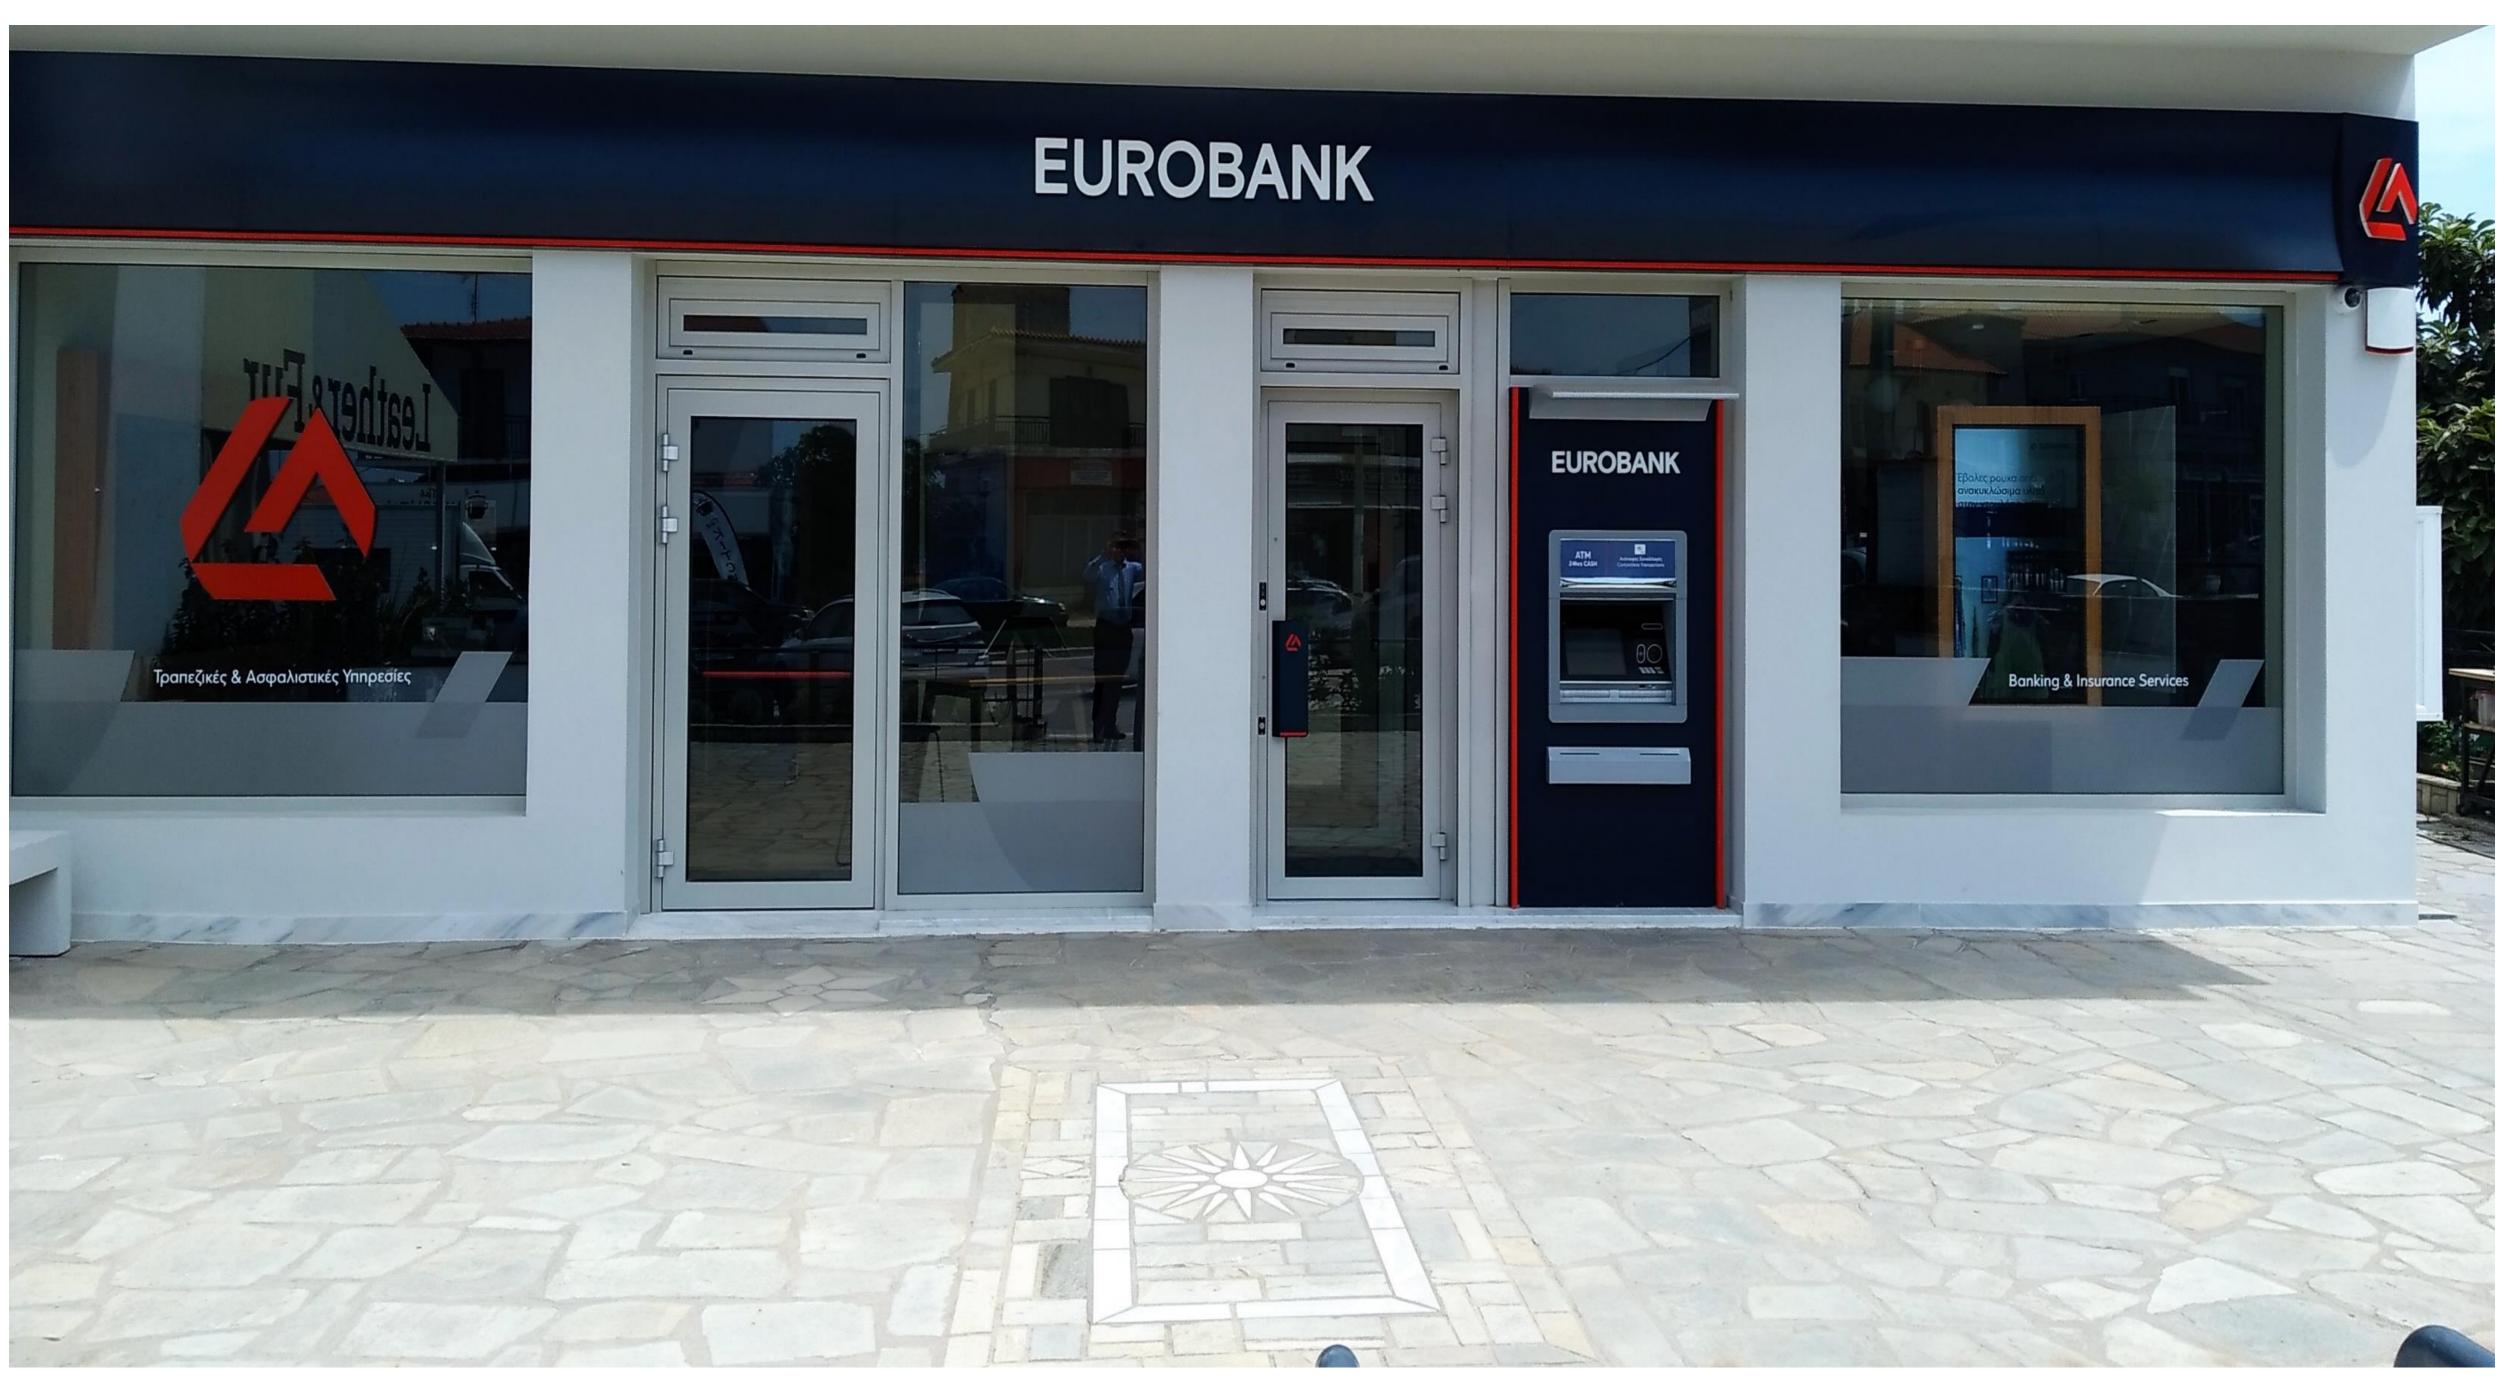

# I go to Eurobank

Eurobank is located in many places across Greece.

Eurobank is located on Sithonias Avenue, Nikiti Chalkidiki.

People go to the bank when they have business involving money.

They go to the bank to pay electricity, telephone, water bills etc.