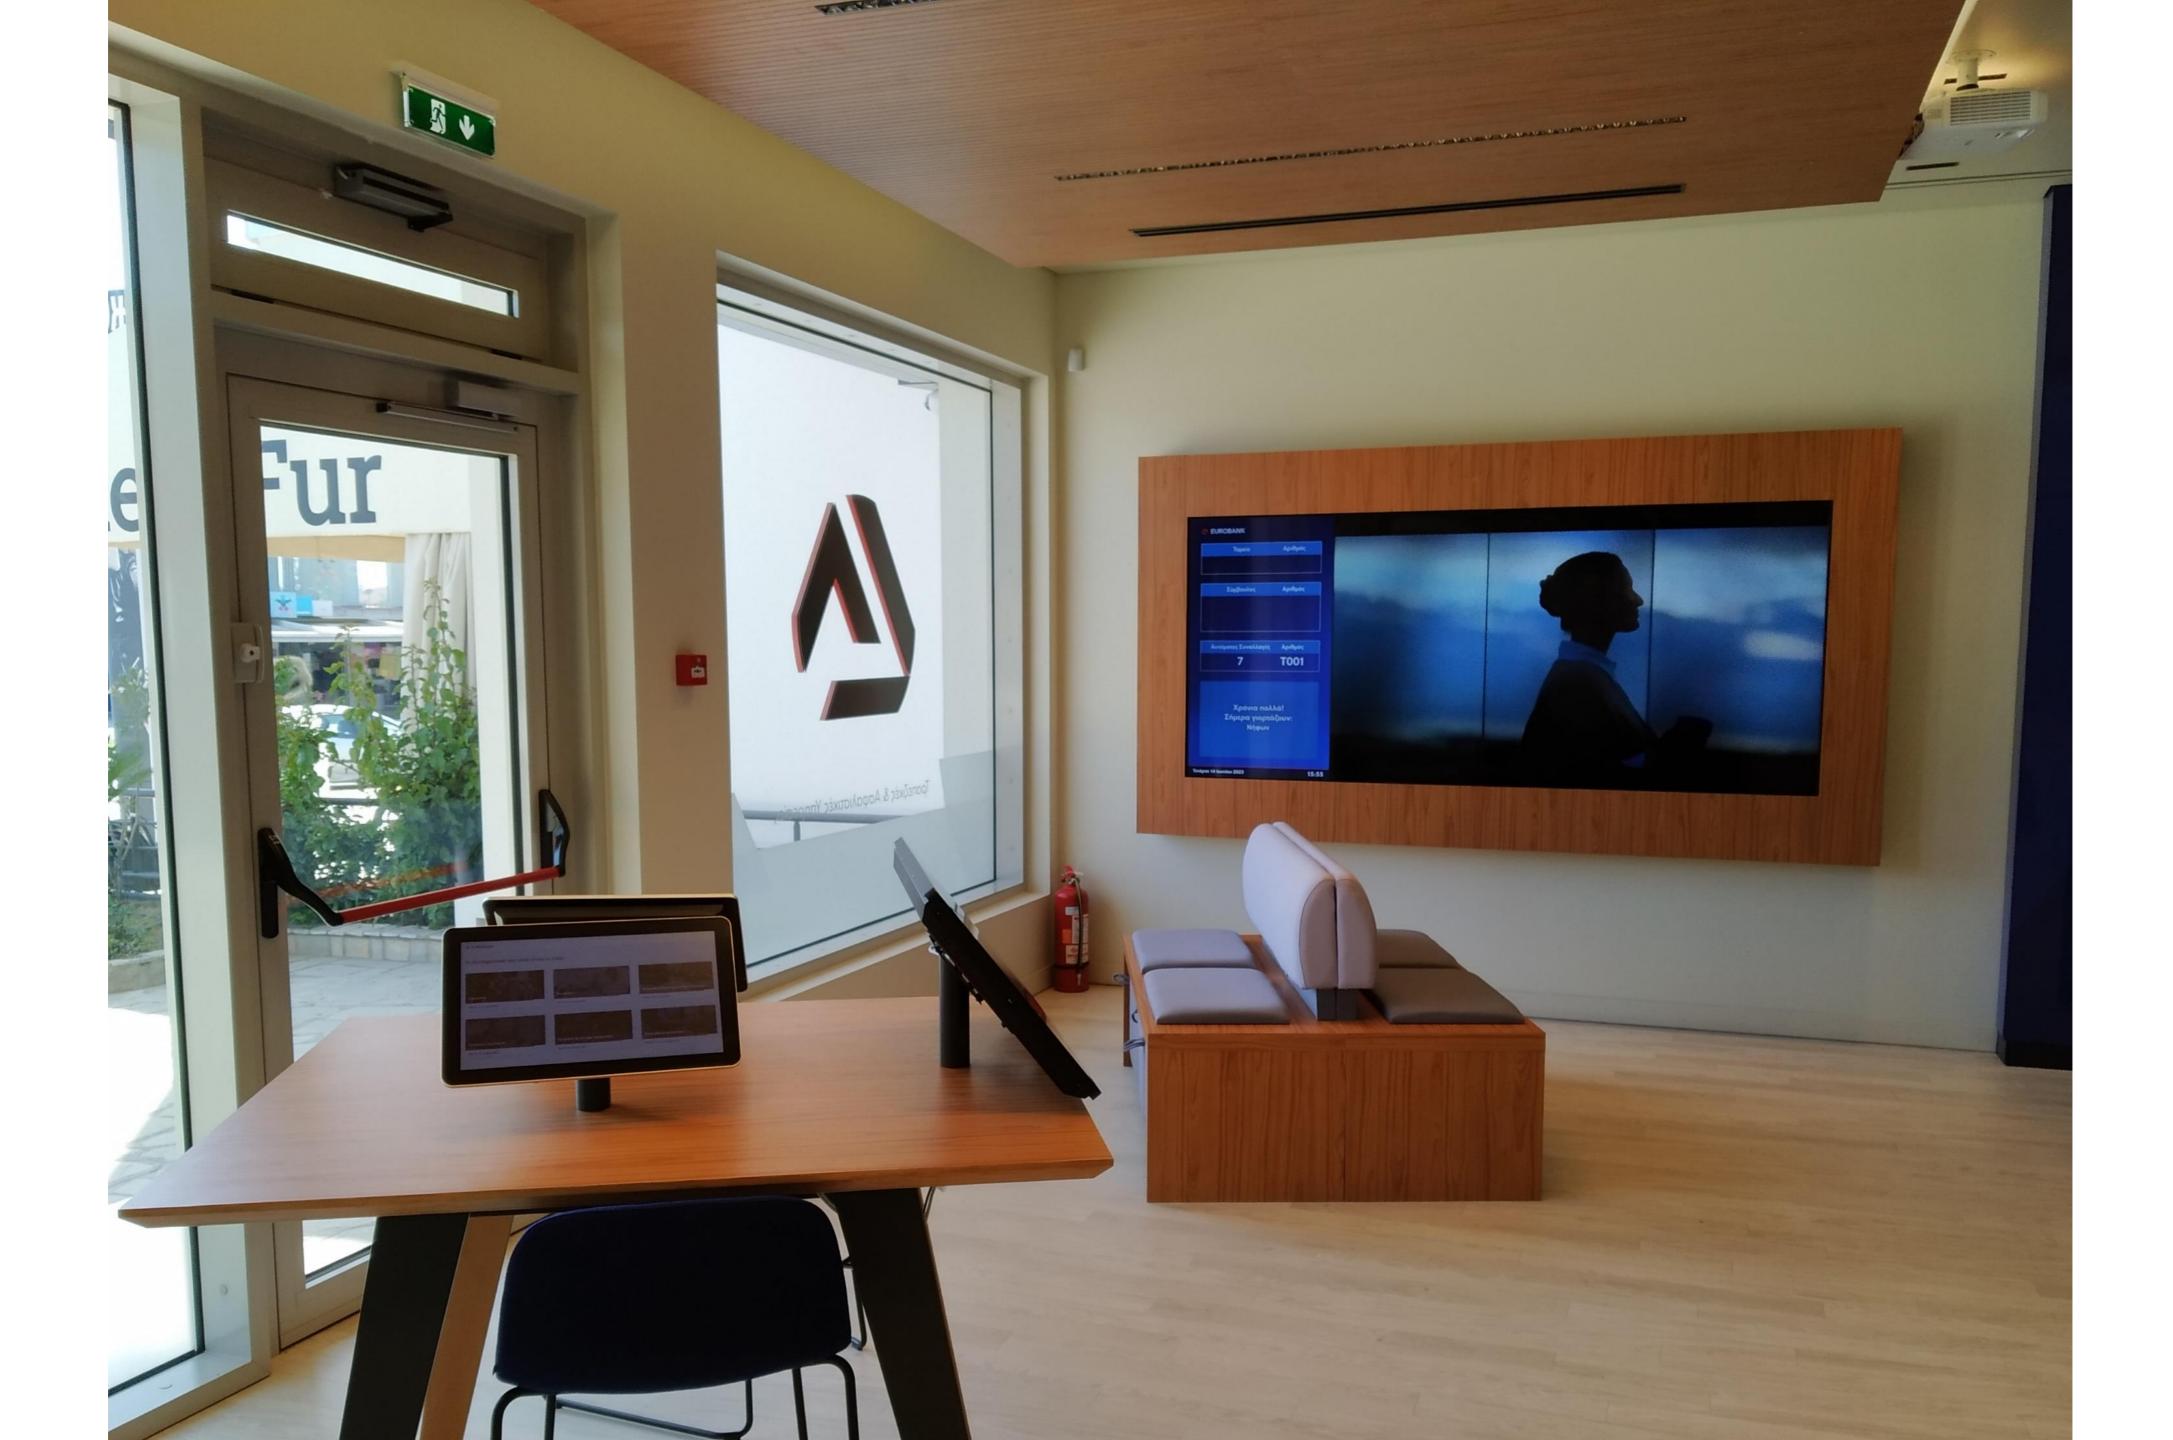

### I can also go to the bank.

There is a reception there.

Customers go to the reception. They say what they need.

For customers to be served, they need to have a priority number.

They get the priority number from the priority system.

Customers may ask the employees at the reception for more information about the priority system.

### I can also do that.

There is also a small screen on the wall of the reception area. The priority numbers appear on this screen.

Sometimes, customers go to the machines to carry out transactions on their own.