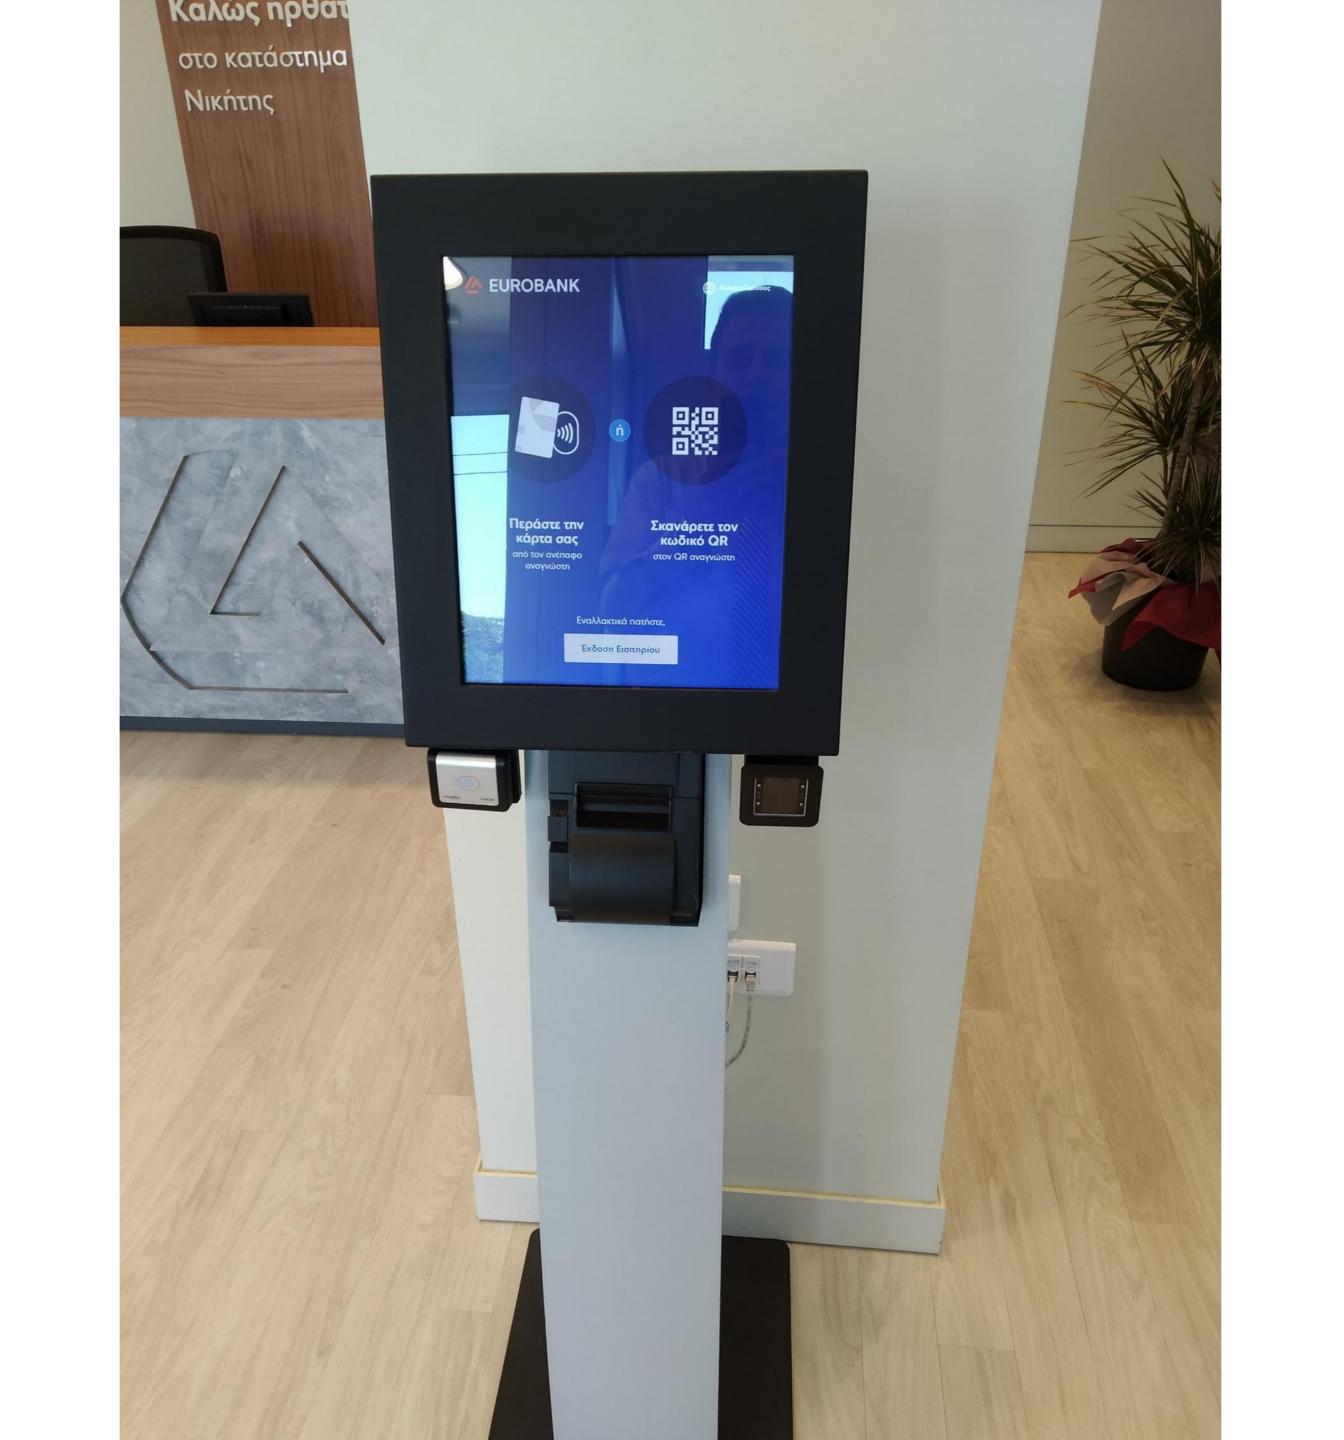

### I can also do that.

There is also a small screen on the wall of the reception area. The priority numbers appear on this screen.

Sometimes, customers go to the machines to carry out transactions on their own.