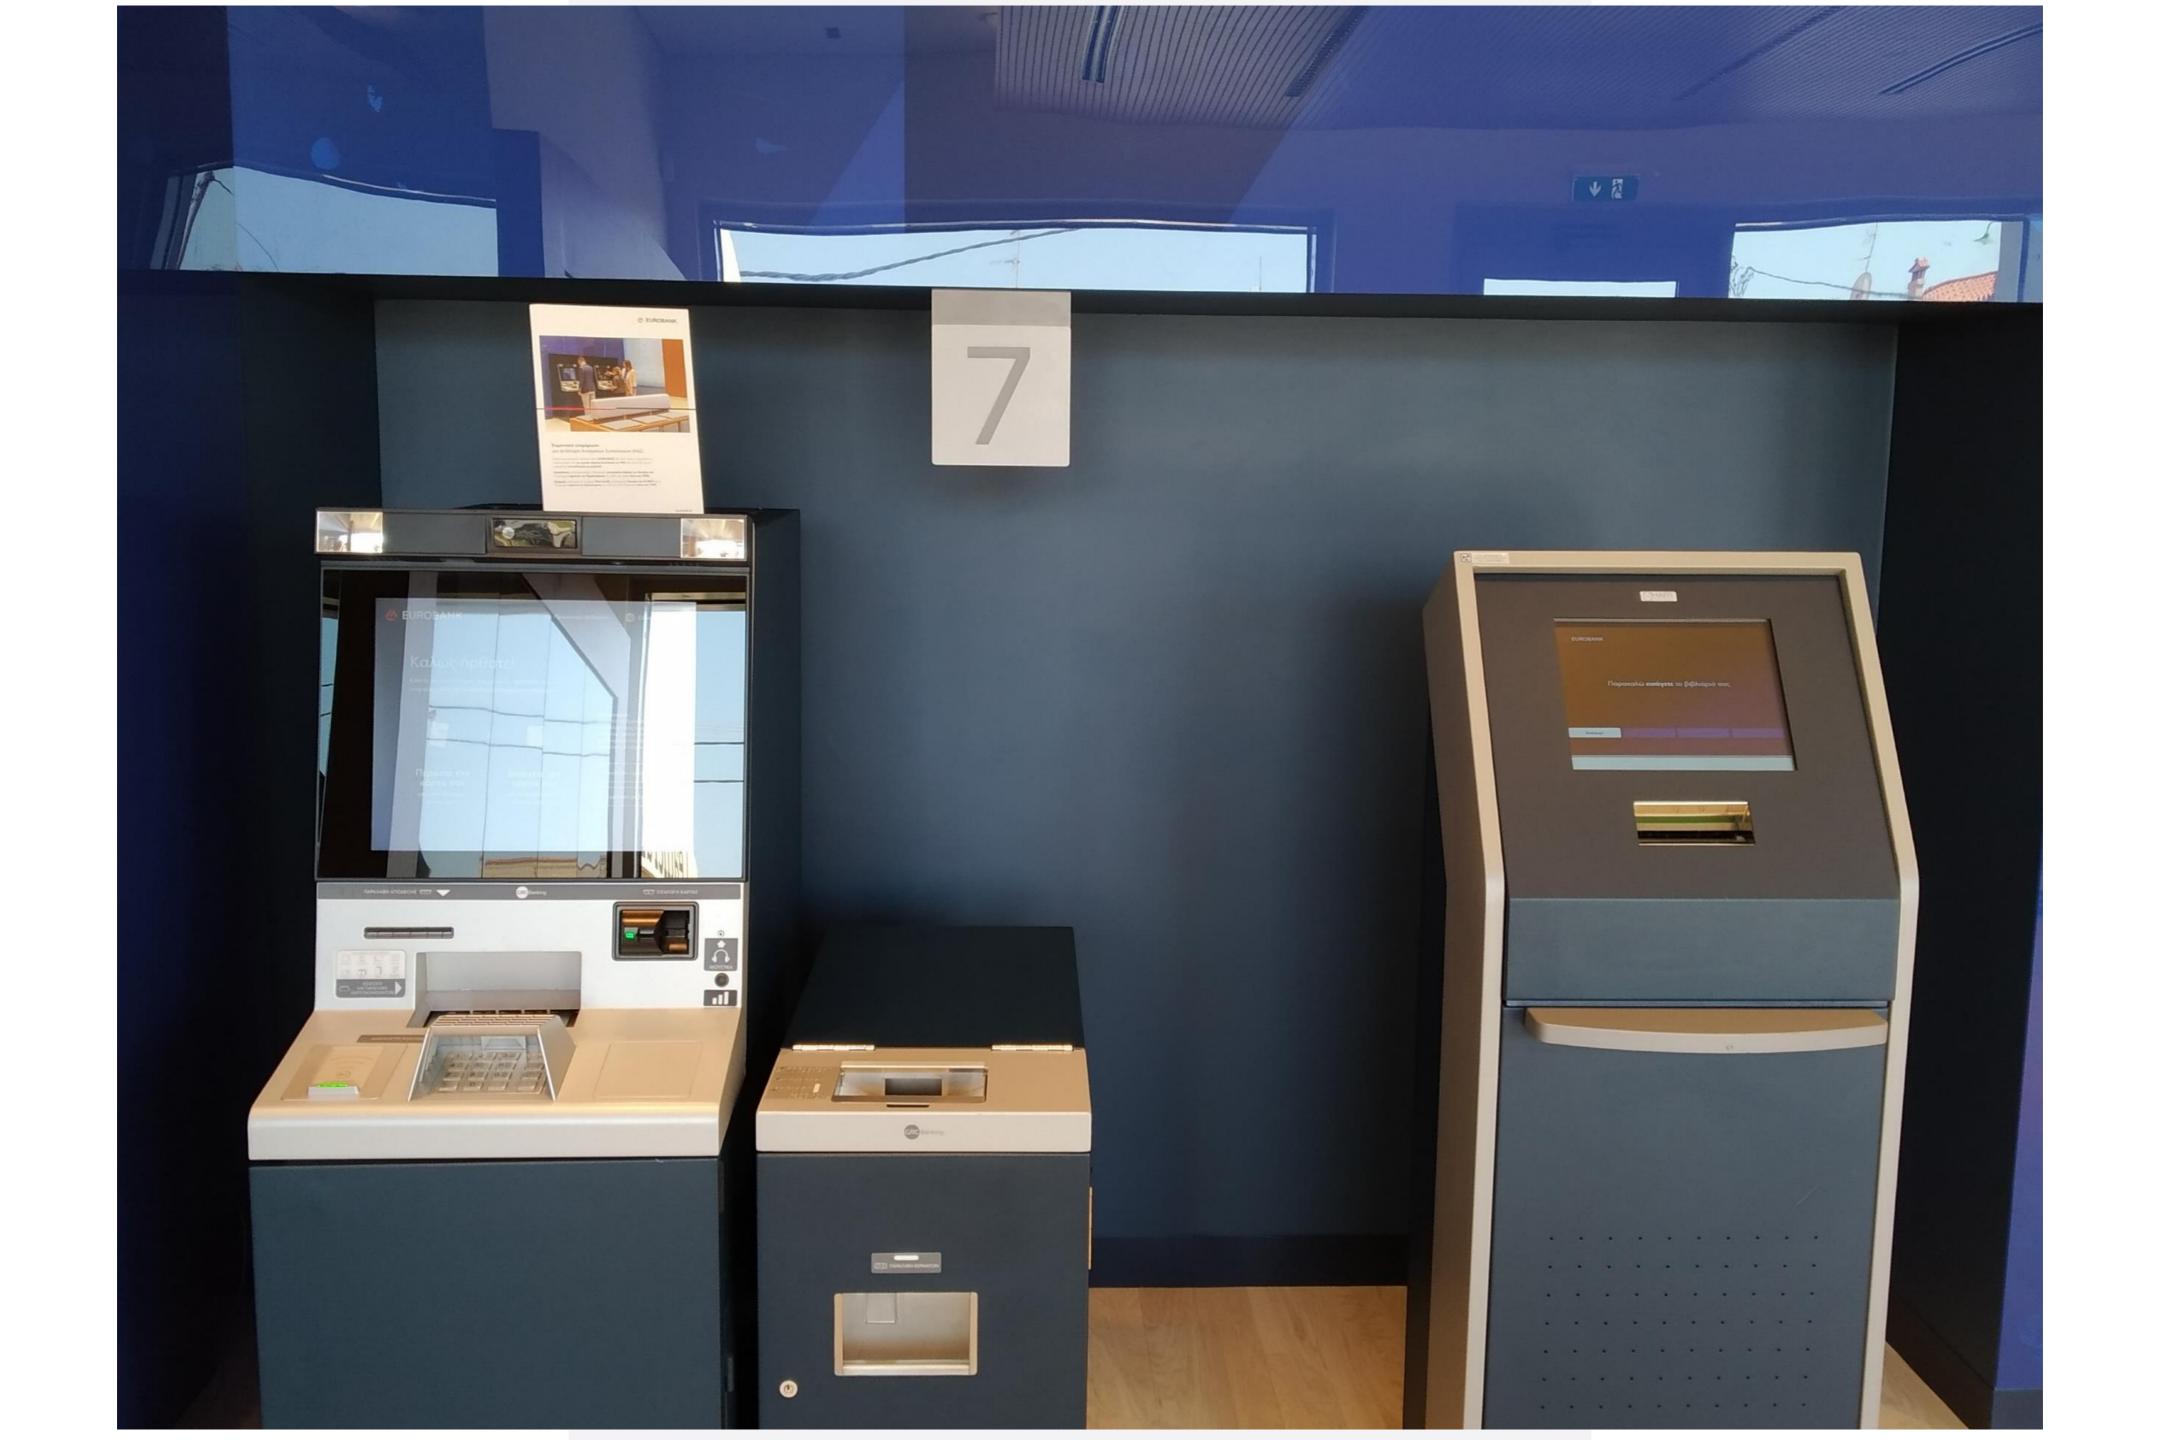

### I can also do that.

There is also a small screen on the wall of the reception area. The priority numbers appear on this screen.

Sometimes, customers go to the machines to carry out transactions on their own.

### At the bank, there is also the cashier.

Customers go to the cashier to give and receive money.

There, customers can ask about loans, cancel their card or increase the cash withdrawal limit for their card.