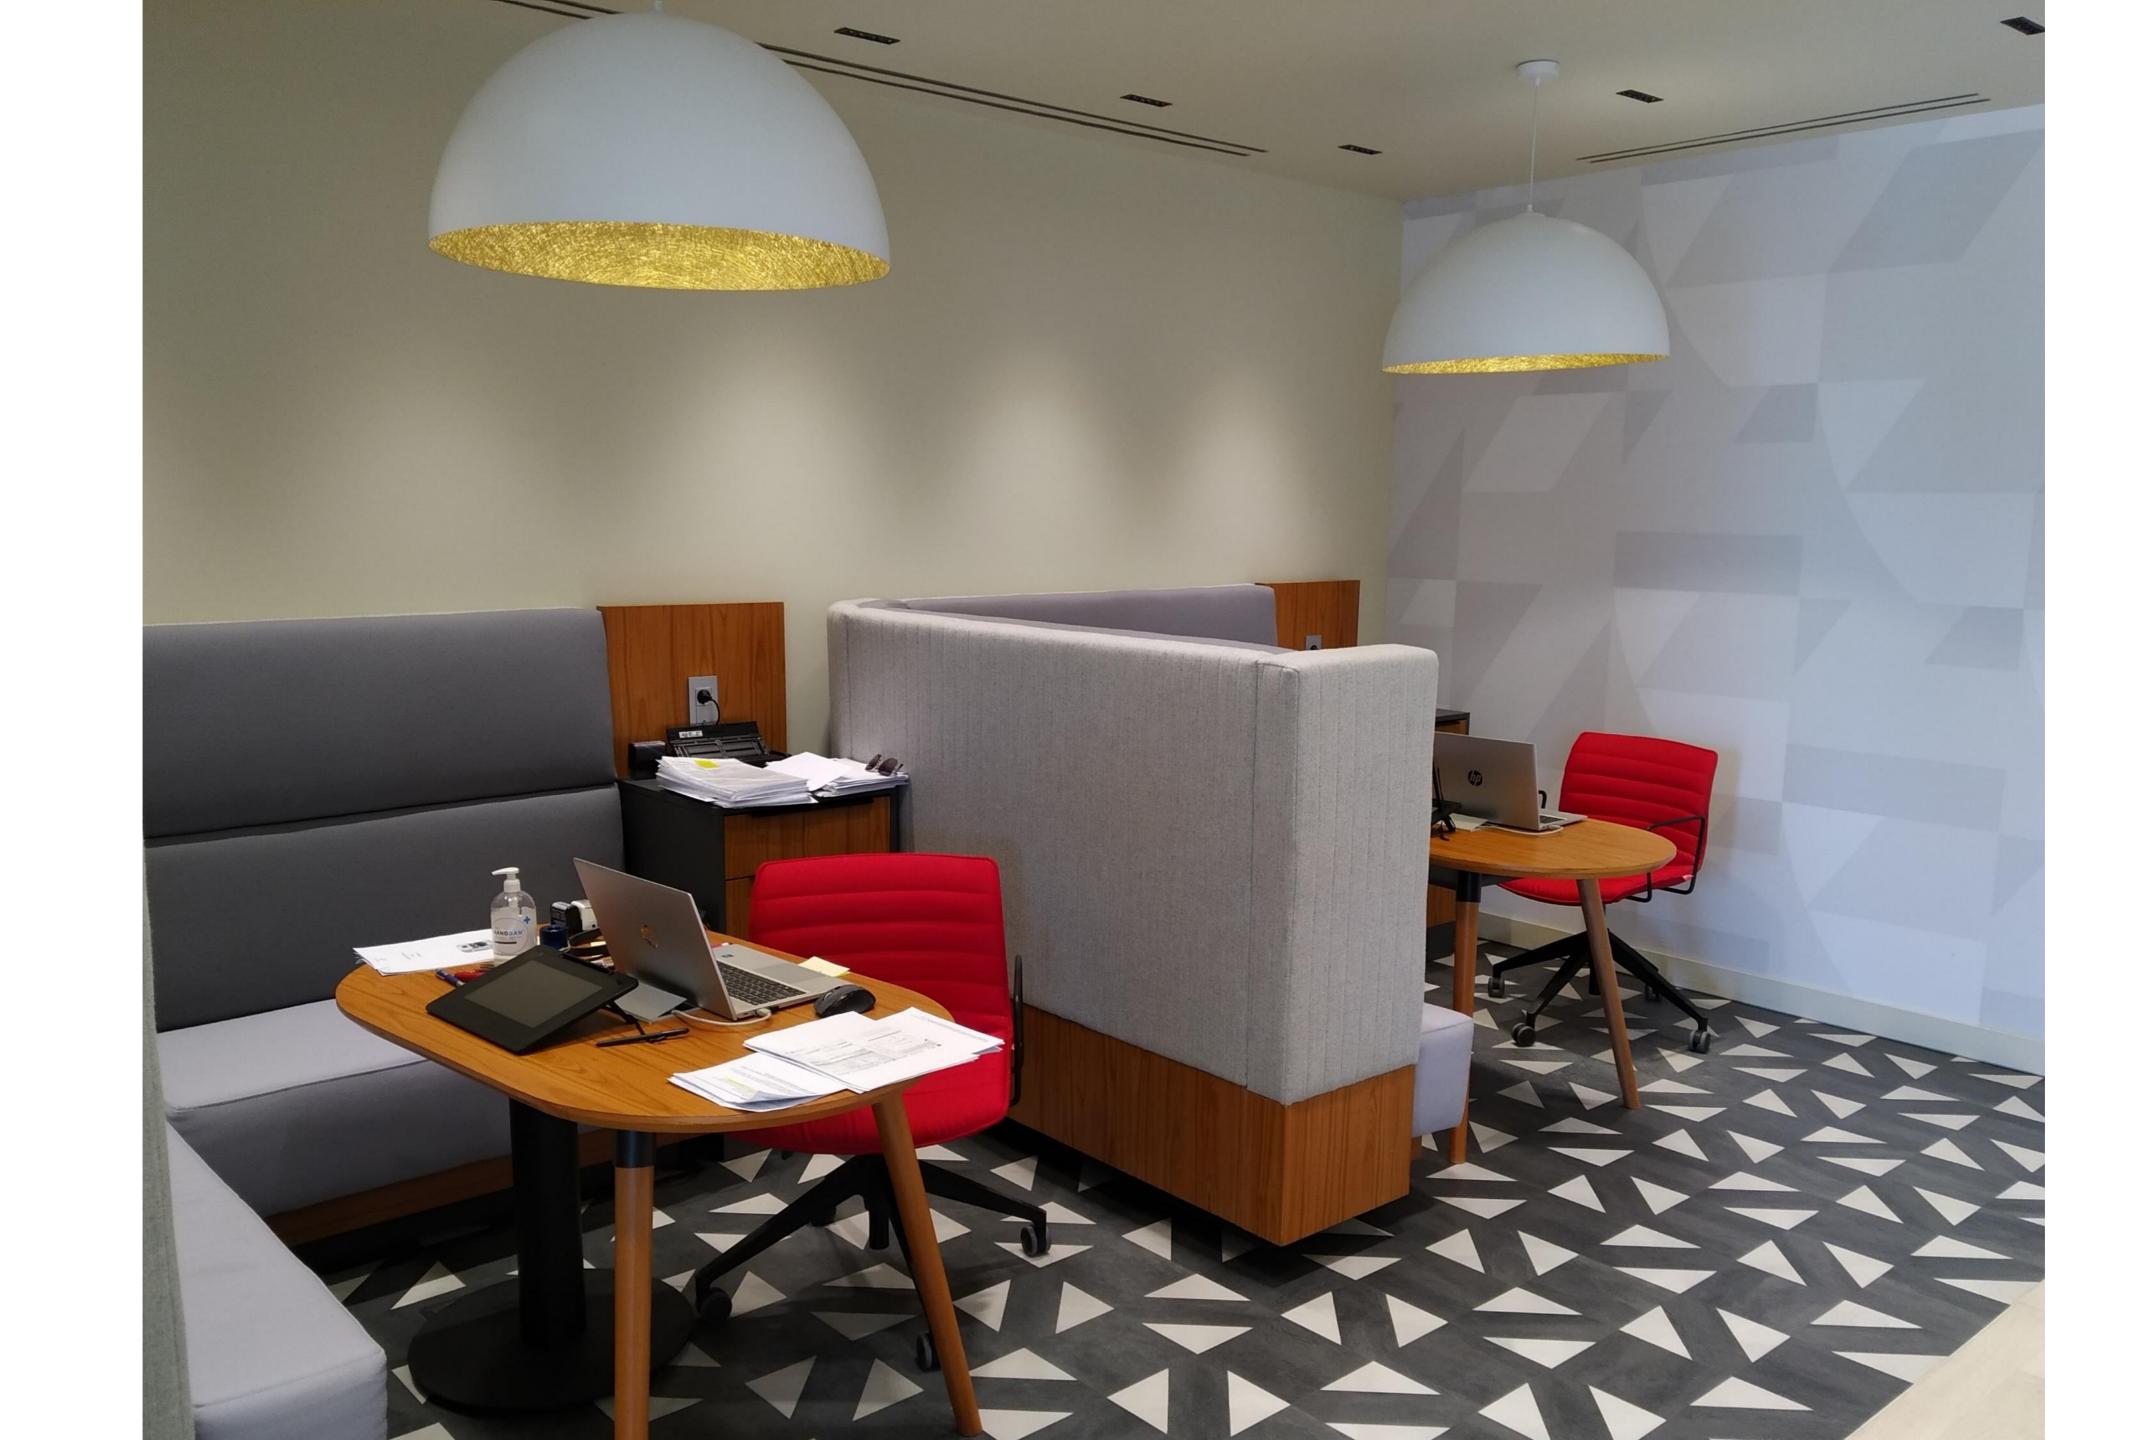

At the bank, there is also a special area with sofas and computers.

Customers go there to talk to and ask for advice from the bank employees in case they want to invest their money.