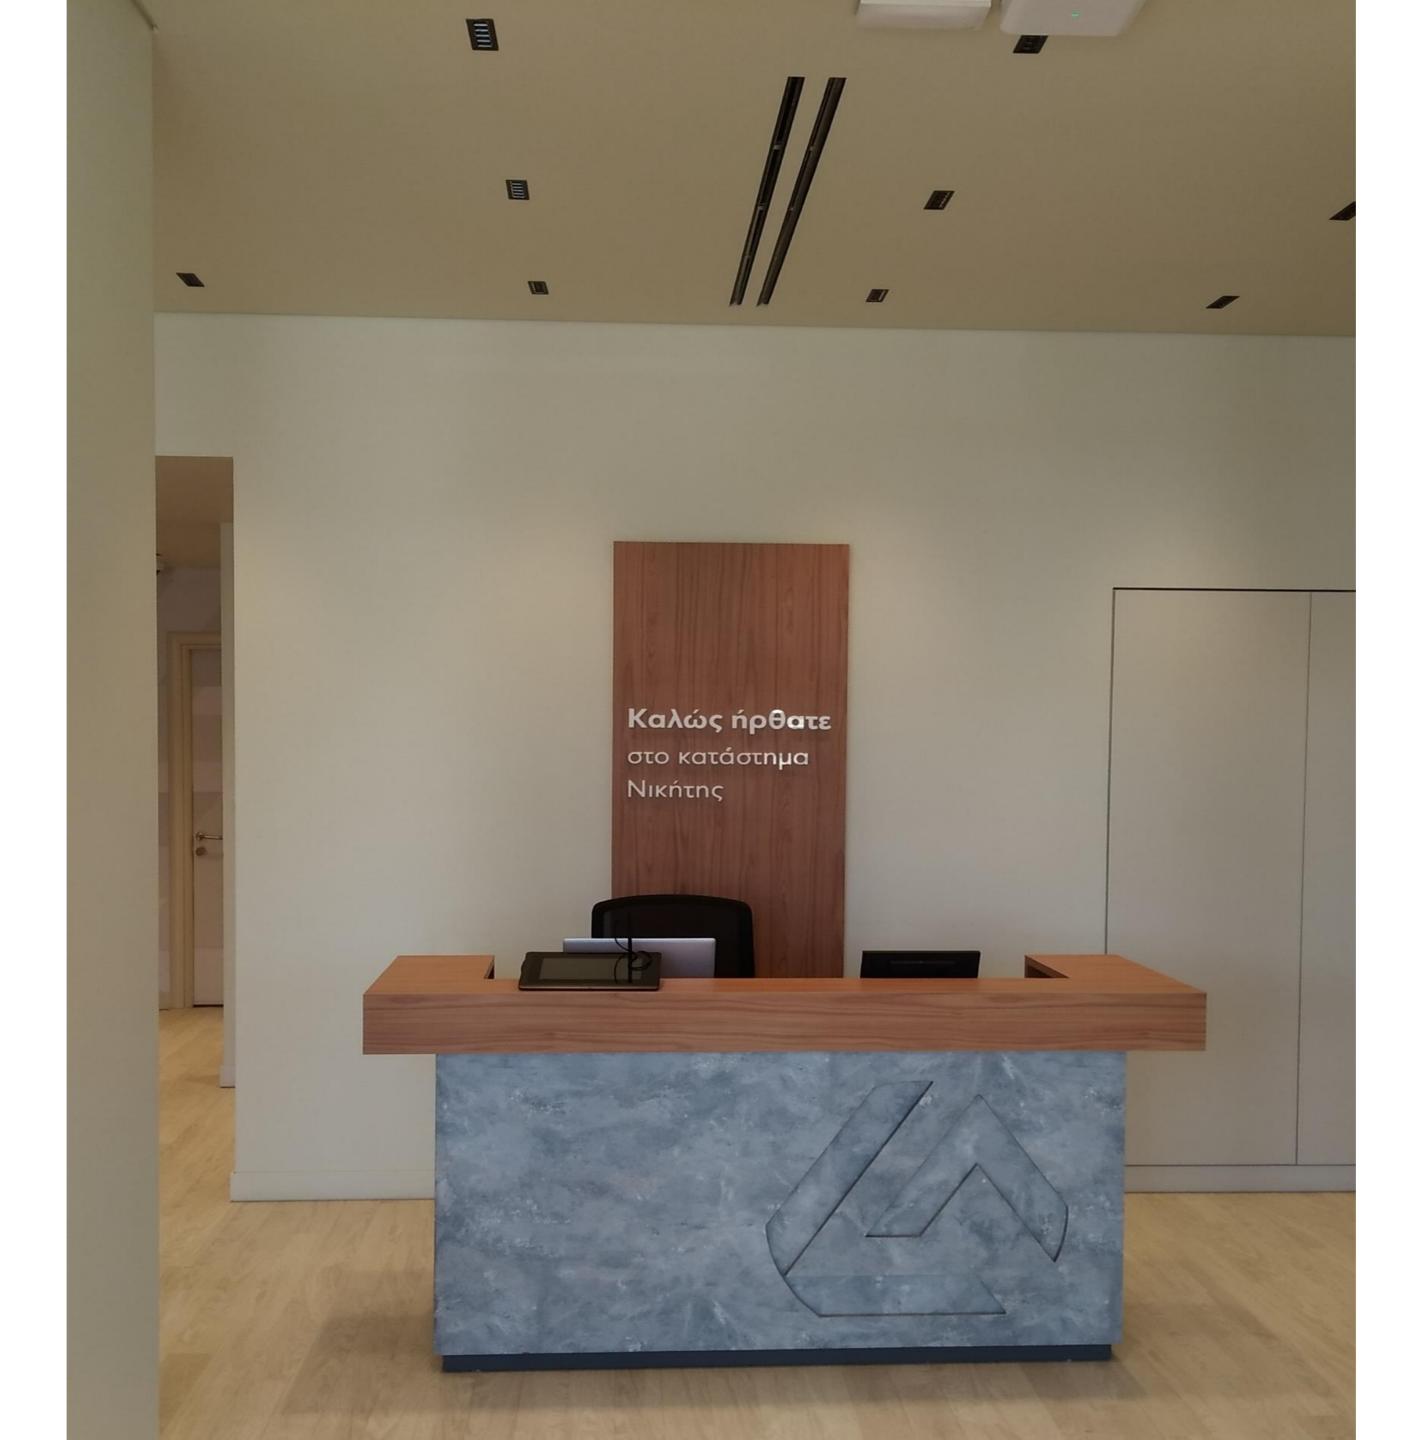

### I can also go to the bank.

There is a reception there.

Customers go to the reception. They say what they need.

For customers to be served, they need to have a priority number.

They get the priority number from the priority system.

Customers may ask the employees at the reception for more information about the priority system.