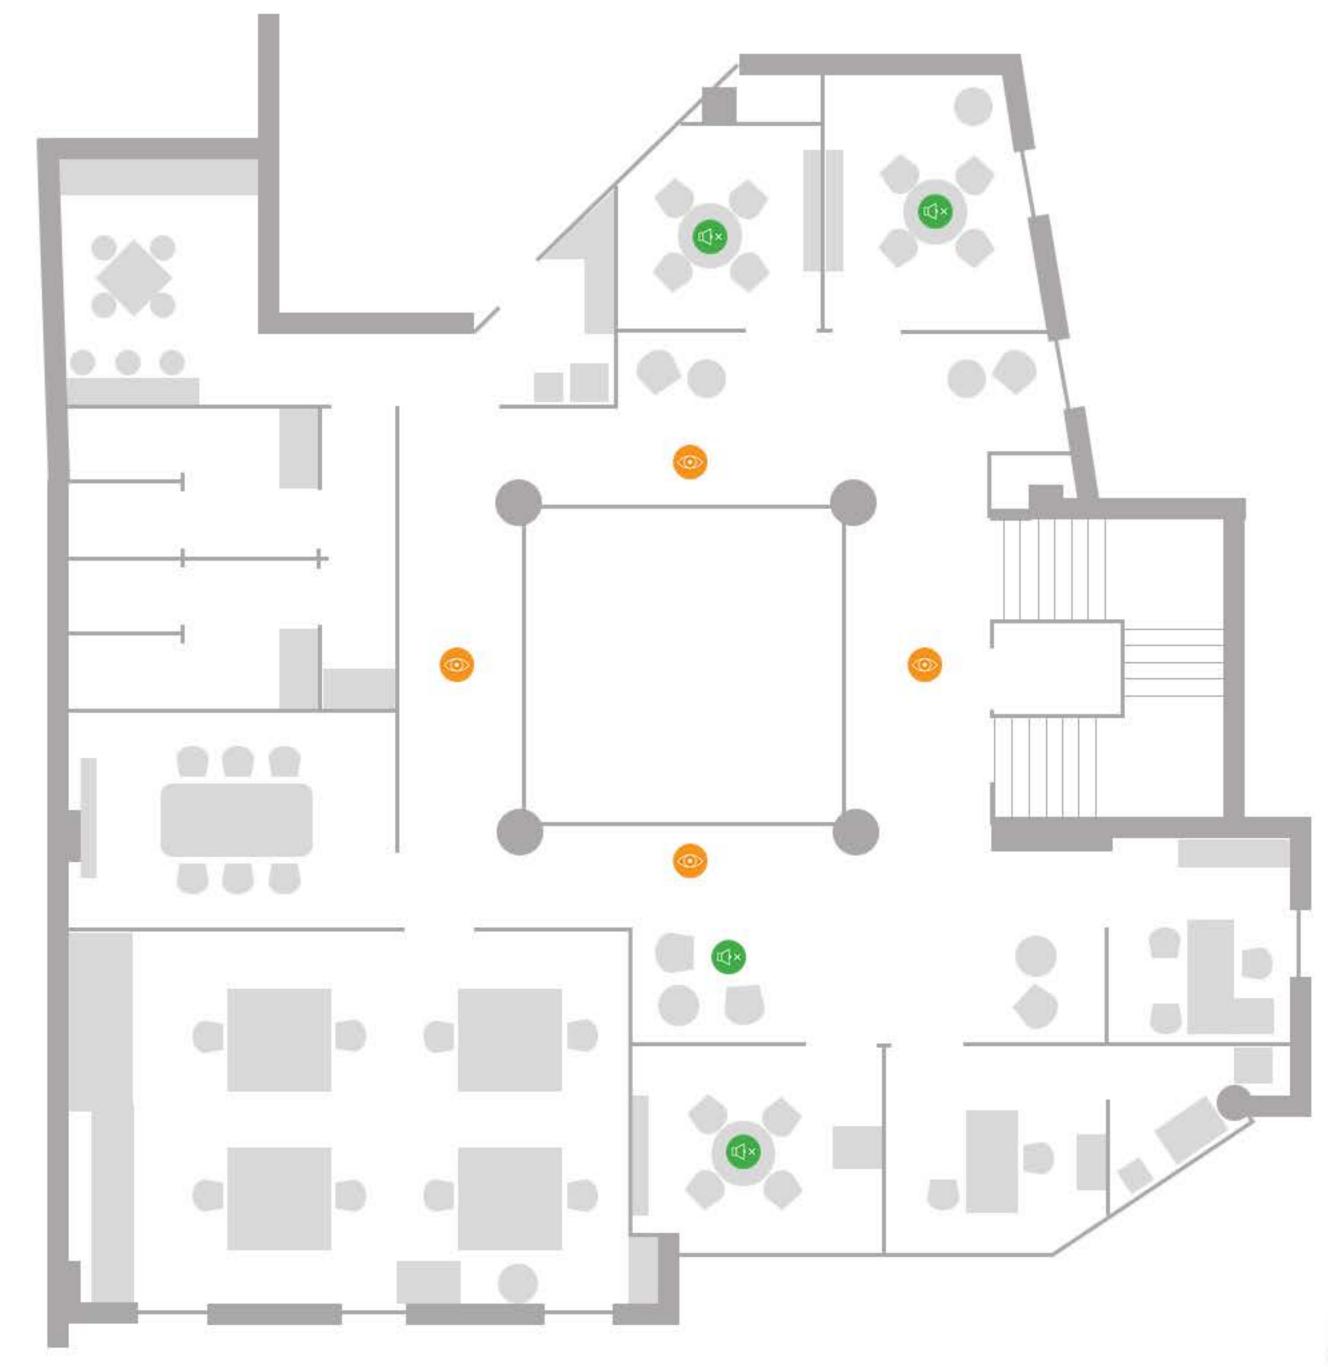

## Κατάστημα: Ρέθυμνο 1ος Όροφος

| ΠΛΗΡΟΦΟΡΙΕΣ   |                                                         |  |
|---------------|---------------------------------------------------------|--|
| Άρωμα:        | Охі                                                     |  |
| Ανακοινώσεις: | Nai                                                     |  |
| Θερμοκρασία:  | Θέρμανση 19 βαθμοί Κελσίου<br>Ψύξη 25-26 βαθμοί Κελσίου |  |

| Ανακοινωσείς: | INGI                       |
|---------------|----------------------------|
| Θερμοκρασία:  | Θέρμανση 19 βαθμοί Κελσίου |
| 13137 (51)    | Ψύξη 25-26 βαθμοί Κελσίου  |
| Φωτισμός:     | Φυσικός φωτισμός           |
|               | Φωτισμός Led               |
|               |                            |

|      | YПОМNНМА                |
|------|-------------------------|
| (ED) | Ήπιο ηχητικό ερέθισμα   |
| (O)  | Ήπιο οπτικό ερέθισμα    |
|      | Έντονο ηχητικό ερέθισμα |
| Ø×   | Ήσυχο μέρος             |