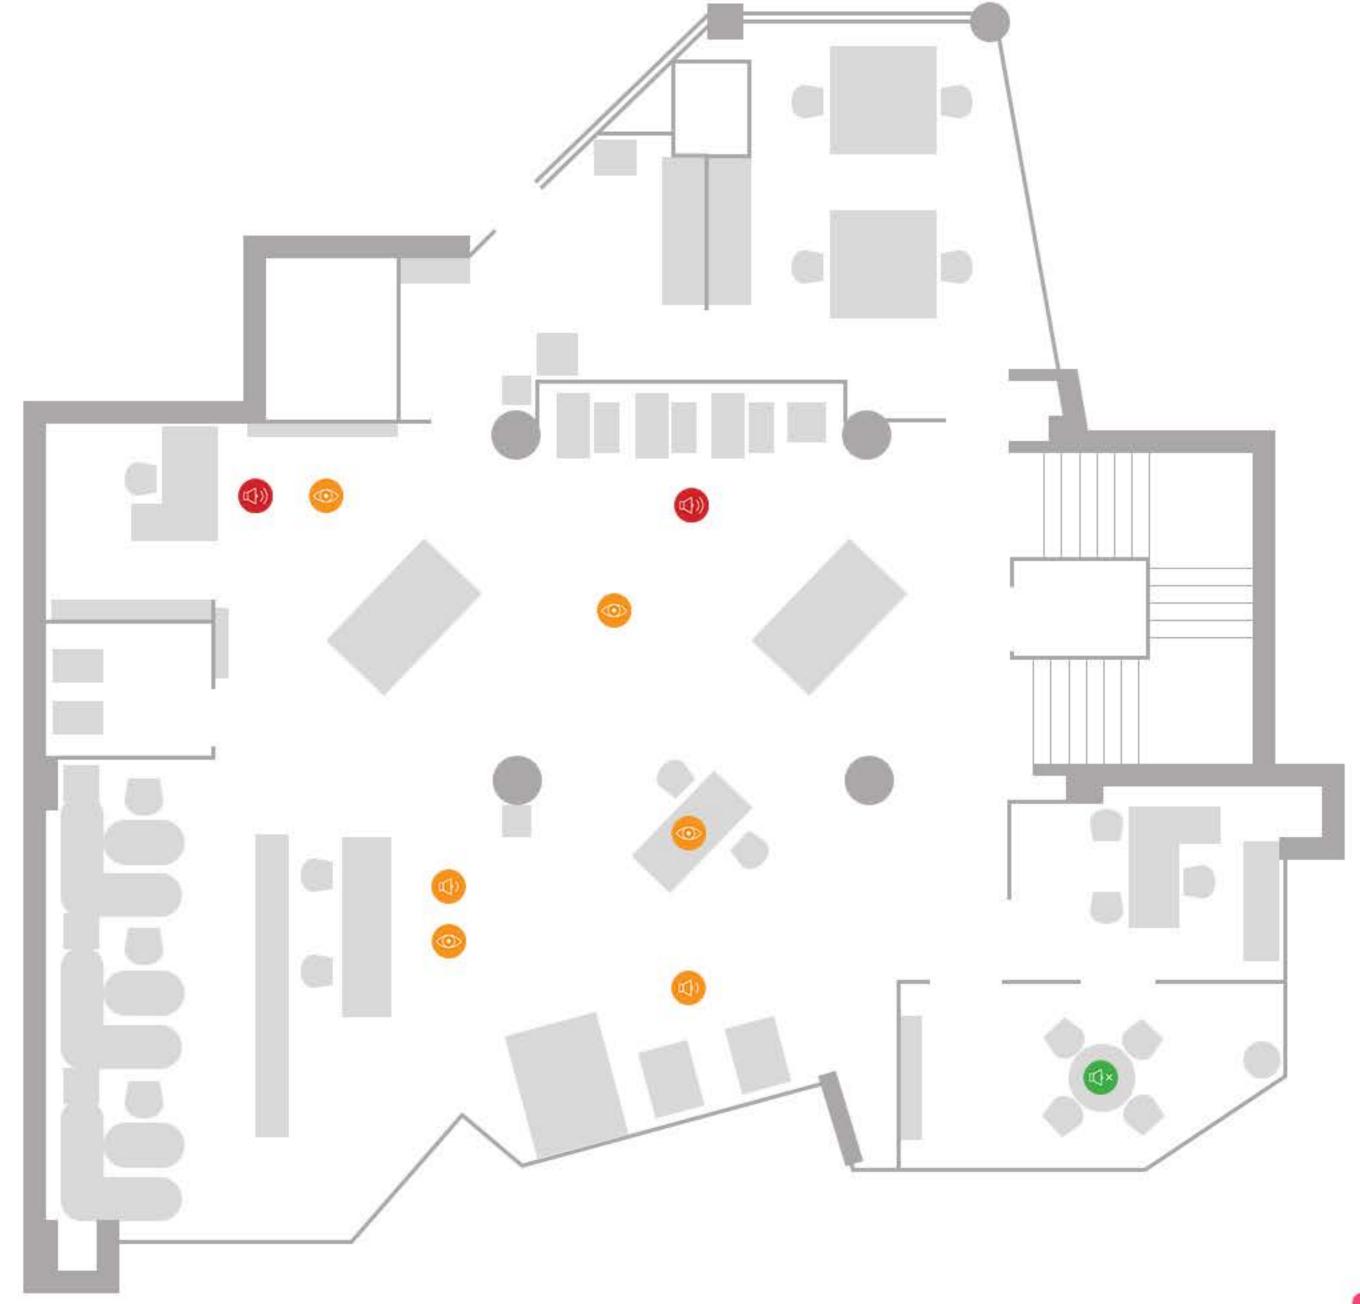

## Κατάστημα: Ρέθυμνο Ισόγειο

| ΠΛΗΡΟΦΟΡΙΕΣ   |                            |  |  |  |
|---------------|----------------------------|--|--|--|
| Άρωμα:        | Oxi                        |  |  |  |
| Ανακοινώσεις: | Naı                        |  |  |  |
| Θερμοκρασία:  | Θέρμανση 19 βαθμοί Κελσίου |  |  |  |
| 1313 (3)      | Ψύξη 25-26 βαθμοί Κελσίου  |  |  |  |
| Φωτισμός:     | Φυσικός φωτισμός           |  |  |  |
|               | Φωτισμός Led               |  |  |  |

|     | YПОМNНМА                |
|-----|-------------------------|
| (1) | Ήπιο πχητικό ερέθισμα   |
| (a) | Ήπιο οπτικό ερέθισμα    |
|     | Έντονο ηχητικό ερέθισμα |
| Ø×  | Ήσυχο μέρος             |